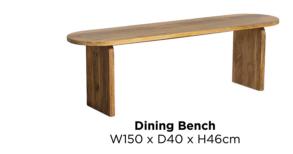

### **ZUBERI** DINING RANGE

- Crafted from natural Mango wood, a material known for its durability and strength.
- This range exudes warmth and style, the perfect modern yet timeless look.
- The 180cm dining table seats 4-6 people.
- The sideboard features 4 hinged doors with shelving inside, creating plenty of storage space.

The rustic nature of this range means no two pieces are the same, graining, colour variation and natural splits adding to the natural charm.

We recommend the use of coasters and placemats to protect table surfaces, please do not place hot dishes directly on the surface and ensure you wipe spills immediately.

**200cm Dining Table** W200 x D90 x H76cm

**Coffee Table** W120 x D60 x H38cm

**TV Unit** W175 x D40 x H50cm

**3 Door Sideboard** W150 x D45 x H100cm