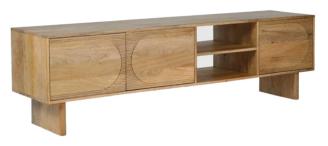

### **ZUBERI** DINING RANGE

- Crafted from natural Mango wood, a material known for its durability and strength.
- This range exudes warmth and style, the perfect modern yet timeless look.
- The 180cm dining table seats 4-6 people.
- The sideboard features 4 hinged doors with shelving inside, creating plenty of storage space.

The rustic nature of this range means no two pieces are the same, graining, colour variation and natural splits adding to the natural charm.

We recommend the use of coasters and placemats to protect table surfaces, please do not place hot dishes directly on the surface and ensure you wipe spills immediately.

**200cm Dining Table** W200 x D90 x H76cm

**Coffee Table** W120 x D60 x H38cm

**TV Unit** W175 x D40 x H50cm

**3 Door Sideboard** W150 x D45 x H100cm