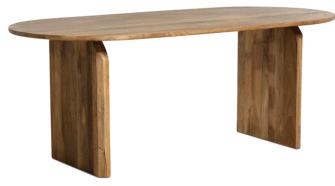

### **ZUBERI** DINING RANGE

- Crafted from natural Mango wood, a material known for its durability and strength.
- This range exudes warmth and style, the perfect modern yet timeless look.
- The 180cm dining table seats 4-6 people.
- The sideboard features 4 hinged doors with shelving inside, creating plenty of storage space.

The rustic nature of this range means no two pieces are the same, graining, colour variation and natural splits adding to the natural charm.

We recommend the use of coasters and placemats to protect table surfaces, please do not place hot dishes directly on the surface and ensure you wipe spills immediately.

**200cm Dining Table** W200 x D90 x H76cm

**Coffee Table** W120 x D60 x H38cm

**TV Unit** W175 x D40 x H50cm

**3 Door Sideboard** W150 x D45 x H100cm