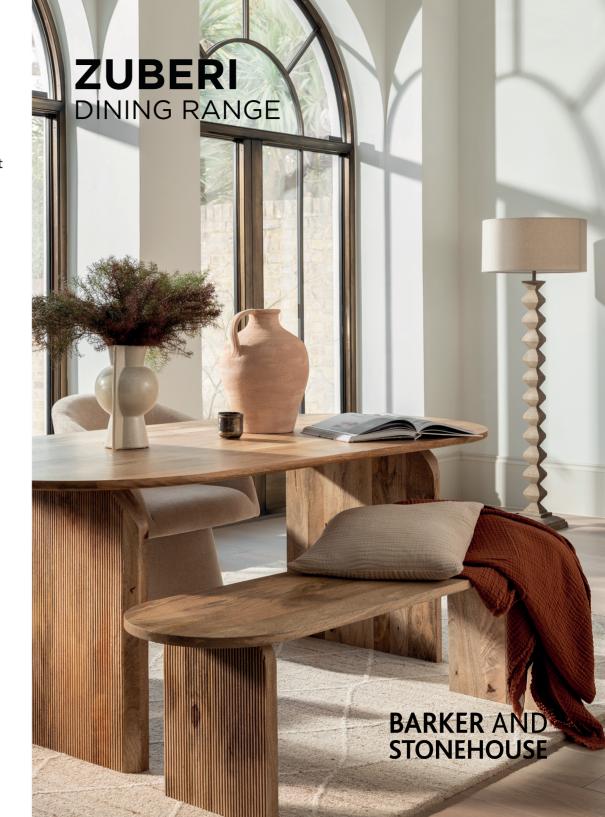

### **ZUBERI** DINING RANGE

- Crafted from natural Mango wood, a material known for its durability and strength.
- This range exudes warmth and style, the perfect modern yet timeless look.
- The 180cm dining table seats 4-6 people.
- The sideboard features 4 hinged doors with shelving inside, creating plenty of storage space.

The rustic nature of this range means no two pieces are the same, graining, colour variation and natural splits adding to the natural charm.

We recommend the use of coasters and placemats to protect table surfaces, please do not place hot dishes directly on the surface and ensure you wipe spills immediately.