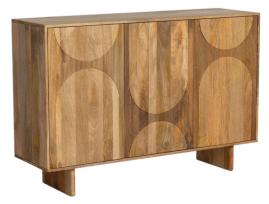

### **ZUBERI** DINING RANGE

- Crafted from natural Mango wood, a material known for its durability and strength.
- This range exudes warmth and style, the perfect modern yet timeless look.
- The 180cm dining table seats 4-6 people.
- The sideboard features 4 hinged doors with shelving inside, creating plenty of storage space.

The rustic nature of this range means no two pieces are the same, graining, colour variation and natural splits adding to the natural charm.

We recommend the use of coasters and placemats to protect table surfaces, please do not place hot dishes directly on the surface and ensure you wipe spills immediately.

**200cm Dining Table** W200 x D90 x H76cm

**Coffee Table** W120 x D60 x H38cm

**TV Unit** W175 x D40 x H50cm

**3 Door Sideboard** W150 x D45 x H100cm