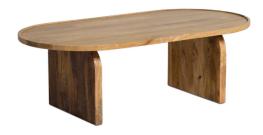

### **ZUBERI** DINING RANGE

- Crafted from natural Mango wood, a material known for its durability and strength.
- This range exudes warmth and style, the perfect modern yet timeless look.
- The 180cm dining table seats 4-6 people.
- The sideboard features 4 hinged doors with shelving inside, creating plenty of storage space.

The rustic nature of this range means no two pieces are the same, graining, colour variation and natural splits adding to the natural charm.

We recommend the use of coasters and placemats to protect table surfaces, please do not place hot dishes directly on the surface and ensure you wipe spills immediately.

**200cm Dining Table** W200 x D90 x H76cm

**Coffee Table** W120 x D60 x H38cm

**TV Unit** W175 x D40 x H50cm

**3 Door Sideboard** W150 x D45 x H100cm