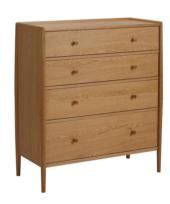

### **WINSLOW** BEDROOM RANGE

- Chest's feature sliding draws for ease of use
- Made with Solid Oak
- Handles are made from solid wood
- Bed frame is slatted
- All furniture has a matt lacquer finish
- Clearance under bed is 19cm
- · Please note mattress not included
- To clean usa a damp cloth

**King Bed Frame** W166 x D218 x H107cm

**Double Bed Frame** W151 x D208 x H107cm

**4 Drawer Chest** W94 x D44 x H106cm

**Side Table** W38 x D38 x H49cm

**2 Drawer Bedside Chest** W49 x D43 x H58cm