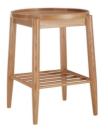

### **WINSLOW** BEDROOM RANGE

- Chest's feature sliding draws for ease of use
- Made with Solid Oak
- Handles are made from solid wood
- Bed frame is slatted
- All furniture has a matt lacquer finish
- Clearance under bed is 19cm
- · Please note mattress not included
- To clean usa a damp cloth

**King Bed Frame** W166 x D218 x H107cm

**Double Bed Frame** W151 x D208 x H107cm

**4 Drawer Chest** W94 x D44 x H106cm

**Side Table** W38 x D38 x H49cm

**2 Drawer Bedside Chest** W49 x D43 x H58cm