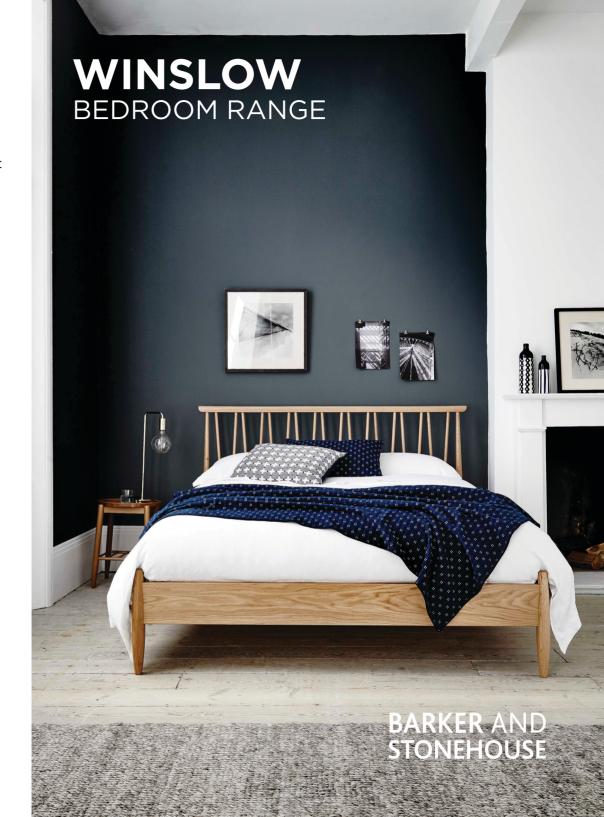

### **WINSLOW** BEDROOM RANGE

- Chest's feature sliding draws for ease of use
- Made with Solid Oak
- Handles are made from solid wood
- Bed frame is slatted
- All furniture has a matt lacquer finish
- Clearance under bed is 19cm
- · Please note mattress not included
- To clean usa a damp cloth

**King Bed Frame** W166 x D218 x H107cm

**Double Bed Frame** W151 x D208 x H107cm

**4 Drawer Chest** W94 x D44 x H106cm

**Side Table** W38 x D38 x H49cm

**2 Drawer Bedside Chest** W49 x D43 x H58cm