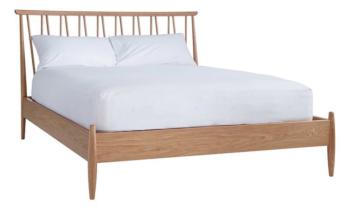

### **WINSLOW** BEDROOM RANGE

- Chest's feature sliding draws for ease of use
- Made with Solid Oak
- Handles are made from solid wood
- Bed frame is slatted
- All furniture has a matt lacquer finish
- Clearance under bed is 19cm
- · Please note mattress not included
- To clean usa a damp cloth

**King Bed Frame** W166 x D218 x H107cm

**Double Bed Frame** W151 x D208 x H107cm

**4 Drawer Chest** W94 x D44 x H106cm

**Side Table** W38 x D38 x H49cm

**2 Drawer Bedside Chest** W49 x D43 x H58cm