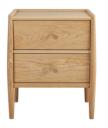

### **WINSLOW** BEDROOM RANGE

- Chest's feature sliding draws for ease of use
- Made with Solid Oak
- Handles are made from solid wood
- Bed frame is slatted
- All furniture has a matt lacquer finish
- Clearance under bed is 19cm
- · Please note mattress not included
- To clean usa a damp cloth

**King Bed Frame** W166 x D218 x H107cm

**Double Bed Frame** W151 x D208 x H107cm

**4 Drawer Chest** W94 x D44 x H106cm

**Side Table** W38 x D38 x H49cm

**2 Drawer Bedside Chest** W49 x D43 x H58cm