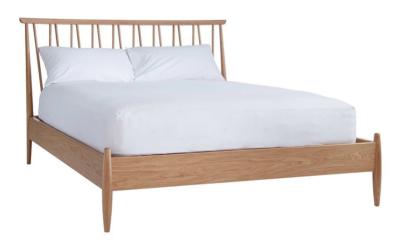

### **WINSLOW** BEDROOM RANGE

- Chest's feature sliding draws for ease of use
- Made with Solid Oak
- Handles are made from solid wood
- Bed frame is slatted
- All furniture has a matt lacquer finish
- Clearance under bed is 19cm
- · Please note mattress not included
- To clean usa a damp cloth

**King Bed Frame** W166 x D218 x H107cm

**Double Bed Frame** W151 x D208 x H107cm

**4 Drawer Chest** W94 x D44 x H106cm

**Side Table** W38 x D38 x H49cm

**2 Drawer Bedside Chest** W49 x D43 x H58cm