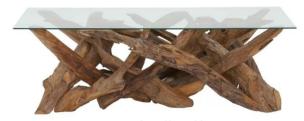

# Whinfell Dining Range

Add a unique touch to your home with the Whinfell Dining Range. A great choice for a contemporary home, Whinfell will be a focal point in any room because of its exaggerated natural elements. Crafted from reclaimed teak roots and finished with a glass top, this simplistic range has plenty of character, and is as stylish as it is functional.

### **Specification**

- A unique range that uses real teak to create a nature inspired collection
- Finished in a light wax for a durable yet natural finish
- Glass tabletop exposes teak branches underneath
- Dining chair comprises a supportive metal frame, wooden seat topped with a foam pad for comfort, and wrapped in buffalo leather

Due to the rustic nature of this piece, no two items are the same and variations might occur adding to its natural charm

**Round Dining Table** W130 x D130 x H78cm

**Rectangle Coffee Table** W120 x D70 x H45 cm