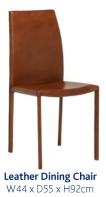

# Whinfell Dining Range

Add a unique touch to your home with the Whinfell Dining Range. A great choice for a contemporary home, Whinfell will be a focal point in any room because of its exaggerated natural elements. Crafted from reclaimed teak roots and finished with a glass top, this simplistic range has plenty of character, and is as stylish as it is functional.

### **Specification**

- A unique range that uses real teak to create a nature inspired collection
- Finished in a light wax for a durable yet natural finish
- Glass tabletop exposes teak branches underneath
- Dining chair comprises a supportive metal frame, wooden seat topped with a foam pad for comfort, and wrapped in buffalo leather