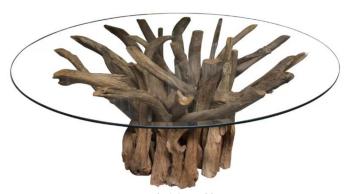

# Whinfell Dining Range

Add a unique touch to your home with the Whinfell Dining Range. A great choice for a contemporary home, Whinfell will be a focal point in any room because of its exaggerated natural elements. Crafted from reclaimed teak roots and finished with a glass top, this simplistic range has plenty of character, and is as stylish as it is functional.

### **Specification**

- A unique range that uses real teak to create a nature inspired collection
- Finished in a light wax for a durable yet natural finish
- Glass tabletop exposes teak branches underneath
- Dining chair comprises a supportive metal frame, wooden seat topped with a foam pad for comfort, and wrapped in buffalo leather