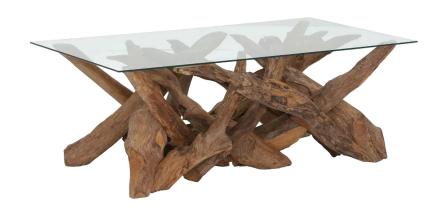

# Whinfell Dining Range

Add a unique touch to your home with the Whinfell Dining Range. A great choice for a contemporary home, Whinfell will be a focal point in any room because of its exaggerated natural elements. Crafted from reclaimed teak roots and finished with a glass top, this simplistic range has plenty of character, and is as stylish as it is functional.

### **Specification**

- A unique range that uses real teak to create a nature inspired collection
- Finished in a light wax for a durable yet natural finish
- Glass tabletop exposes teak branches underneath
- Dining chair comprises a supportive metal frame, wooden seat topped with a foam pad for comfort, and wrapped in buffalo leather

Due to the rustic nature of this piece, no two items are the same and variations might occur adding to its natural charm

**Round Dining Table** W130 x D130 x H78cm

**Rectangle Coffee Table** W120 x D70 x H45 cm