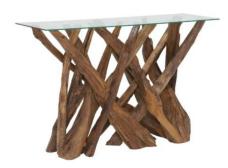

# Whinfell Dining Range

Add a unique touch to your home with the Whinfell Dining Range. A great choice for a contemporary home, Whinfell will be a focal point in any room because of its exaggerated natural elements. Crafted from reclaimed teak roots and finished with a glass top, this simplistic range has plenty of character, and is as stylish as it is functional.

### **Specification**

- A unique range that uses real teak to create a nature inspired collection
- Finished in a light wax for a durable yet natural finish
- Glass tabletop exposes teak branches underneath
- Dining chair comprises a supportive metal frame, wooden seat topped with a foam pad for comfort, and wrapped in buffalo leather

Due to the rustic nature of this piece, no two items are the same and variations might occur adding to its natural charm

**Round Dining Table** W130 x D130 x H78cm

**Rectangle Coffee Table** W120 x D70 x H45 cm

**Square Lamp Table** W60 x D60 x H45cm

**Dining Table** W180 x D100 x H87cm

Console Table W120 x D40 x H76cm