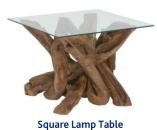

# Whinfell Dining Range

Add a unique touch to your home with the Whinfell Dining Range. A great choice for a contemporary home, Whinfell will be a focal point in any room because of its exaggerated natural elements. Crafted from reclaimed teak roots and finished with a glass top, this simplistic range has plenty of character, and is as stylish as it is functional.

### **Specification**

- A unique range that uses real teak to create a nature inspired collection
- Finished in a light wax for a durable yet natural finish
- Glass tabletop exposes teak branches underneath
- Dining chair comprises a supportive metal frame, wooden seat topped with a foam pad for comfort, and wrapped in buffalo leather

**Square Lamp Table** W60 x D60 x H45cm

**Dining Table** W180 x D100 x H87cm

Console Table W120 x D40 x H76cm