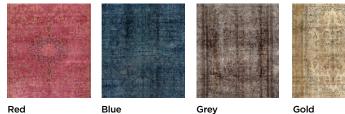

## VINTAGE

The Timothy Oulton Rug Collection features some of the finest vintage rugs hand-picked from around the world. The rugs are repaired by hand, delicately cleaned, dyed by hand and dried under the sun for a natural feel.

## DIMENSIONS:

LARGE L: 157.5" / 400 cm W: 118.1" / 300 cm

Weight: 30 kg / 66 lbs

PRODUCT SHOWN IN: Large - Grey (For reference only)

MATERIALS: 100% Cotton

## AVAILABLE IN:

MEDIUM L: 137.8" / 350 cm W: 98.4" / 250 cm Weight: 30 kg / 66 lbs

SMALL L: 94.5" / 240 cm W: 66.9" / 170 cm Weight: 30 kg / 66 lbs

Special Note: Each rug is a hand-made piece, each pattern is unique, sizes and colour variations occur.