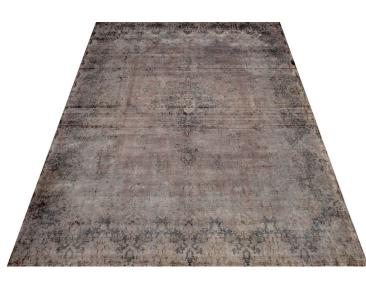

## VINTAGE

The Timothy Oulton Rug Collection features some of the finest vintage rugs hand-picked from around the world. The rugs are repaired by hand, delicately cleaned, dyed by hand and dried under the sun for a natural feel.

## DIMENSIONS:

LARGE L: 157.5" / 400 cm W: 118.1" / 300 cm

Weight: 30 kg / 66 lbs

PRODUCT SHOWN IN: Large - Grey (For reference only)

MATERIALS: 100% Cotton

## AVAILABLE IN:

MEDIUM L: 137.8" / 350 cm W: 98.4" / 250 cm Weight: 30 kg / 66 lbs

SMALL L: 94.5" / 240 cm W: 66.9" / 170 cm Weight: 30 kg / 66 lbs

Special Note: Each rug is a hand-made piece, each pattern is unique, sizes and colour variations occur.