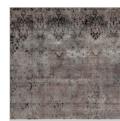

## VINTAGE

The Timothy Oulton Rug Collection features some of the finest vintage rugs hand-picked from around the world. The rugs are repaired by hand, delicately cleaned, dyed by hand and dried under the sun for a natural feel.

## DIMENSIONS:

LARGE L: 157.5" / 400 cm W: 118.1" / 300 cm

Weight: 30 kg / 66 lbs

PRODUCT SHOWN IN: Large - Grey (For reference only)

MATERIALS: 100% Cotton