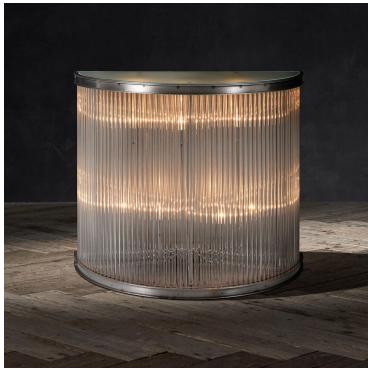

## ROD CONSOLE

## **Console Tables**

The Rod console is a modern day interpretation of Venetian Murano brass and glass library lights from the 1940s. Softly illuminated from within, this unique design creates a mellow ambience, perfect for relaxing or entertaining guests. The glass rod structure is inspired by the colonnades of Stowe School, which made a huge impression on Tim during a visit for an away game in his school days. The dazzling opulence of the glass is daringly contrasted with our natural raw iron finish, bearing the marks of the welder's torch for a modern, industrial take on elegance.

## **SPECIFICATION**

Product Code: T-ROD-LT-0001-U

Product Height: 75cm / 30"

Product Width: 90cm / 35"

Product Depth: 45cm / 18"

Weight: 23kg / 51lbs

Max Wattage: 175W

No. of Bulbs: 7
Bulb Included: Yes
Dimmable: Yes