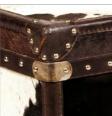

LINING: Black Canvas

AVAILABLE IN:

LEATHER: Antique Tobacco, Whisky | Destroyed Black, Raw | Full Rebel | Heritage Black Carriage, Fudge | Old Saddle Black, Cocoa, Mocha, Nut | Savage | Vintage Bianco, Cigar | Moo Black & White, Brown & White