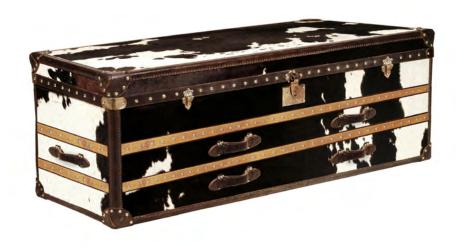

## **HARROW**

T-HAO-OS-0008-Z

One of the first things Tim started selling in his dad's antiques store was old leather suitcases and trunks. The leather on the suitcases had taken a beautiful sheen which would come from the greases and waxes that built up over time, due to constant handling. And they'd collect scratches with every journey, which would add uniqueness and character to each piece. The Timothy Oulton trunk collection takes the nostalgic travel trunk of yesteryear and transforms it into an innovative range of coffee tables and side tables for the modern home. Available in vintage-inspired leathers or contemporary finishes of steel, Oxidised brass and cowhide.

## PRODUCT SHOWN IN:

Moo Black and White

> FINISHES STANDARDS