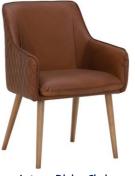

## **Specification**

- Fully assembled
- Dining table comes in 2 different sizes
- Made from engineered wood, reclaimed teak veneer
- Metal base with a black finish
- Antares Dining Chair is made from beech wood with leather upholstery and polyurethane foam filling.
- Wipe clean with a soft dry cloth

Antares Dining Chair W62 x D61 x H84cm

Square Coffee Table W100 x D100 x H35cm