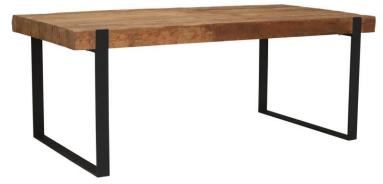

We recommend the use of coasters and placemats to protect table surfaces, please do not place hot dishes directly on the surface and endure you wipe spills immediately.

**Dining Table** W200 x D100 x H78cm / W240 x D100 x H78cm