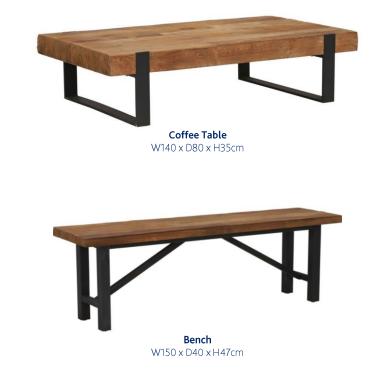

We recommend the use of coasters and placemats to protect table surfaces, please do not place hot dishes directly on the surface and endure you wipe spills immediately.

**Dining Table** W200 x D100 x H78cm / W240 x D100 x H78cm

Antares Dining Chair W62 x D61 x H84cm

Square Coffee Table W100 x D100 x H35cm