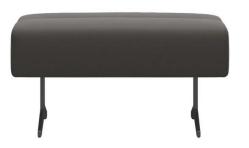

W185 x D93 x H78cm

**Ottoman, Quickship** W90x D57 x H44cm

**Ottoman, Pioneer** W75x D57 x H44cm **2.5 Seater Sofa, Quickship** W215 x D93 x H78cm

W272x D93 x H78cm