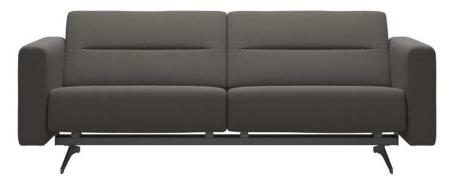

W185 x D93 x H78cm

**Ottoman, Quickship** W90x D57 x H44cm

**Ottoman, Pioneer** W75x D57 x H44cm **2.5 Seater Sofa, Quickship** W215 x D93 x H78cm

W272x D93 x H78cm