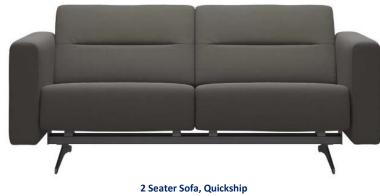

W185 x D93 x H78cm

**Ottoman, Quickship** W90x D57 x H44cm

**Ottoman, Pioneer** W75x D57 x H44cm **2.5 Seater Sofa, Quickship** W215 x D93 x H78cm

W272x D93 x H78cm