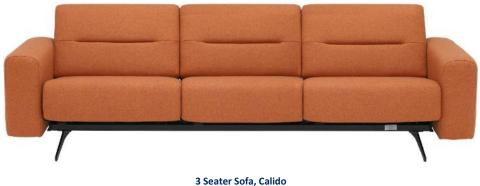

## **Specification**

- Flexo springs on a steel frame
- Polyurethane foam pad suspension
- Super-soft polyester fibre cushions
- Subtle rocking increases the comfort- its all about finding the right balance. With BalanceAdapt the sitting angle automatically adjusts to your body's tiniest movement.
- 10 year internal mechanism guarantee and a 1 year guarantee on the leather upholstery, see care guide for more information
- Please note: 3 Seater Sofa, Calido, Price shown is for the body of the sofa, arms incur an additional fee
- Arms may be removed for delivery