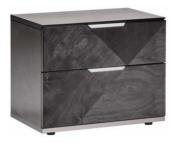

## **Silva** – Bedroom Range

## **Specification**

- Dark birch solid wood and veneers with a high gloss finish
- Split slats included with bedframe
- Please note the mattress and bedding is not included with the bedframe
- Drawers feature metal handles

Bed frame dimensions allow room around the recommended mattress sizes for ease of making up the bed. The gap between the mattress and surrounding bedframe will vary depending on the size of frame and the mattress chosen. Please speak to a member of our team if you'd like more information.



W165 x D219.9 x H123.5cm For mattress size: 150 x 200cm W205 x D219.9 x H123.5cm For mattress size: 180 x 200cm



**Mirror** W95.2 x D2.5 x H110.2cm



**Dresser** W165.5 x D51.8 x H76.7cm



**5 Drawer Chest** W83.8 x D51.8 x H127.3cm



**Bedside Drawers** W65.6 x D45 x H54.5cm