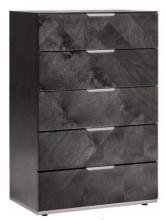

W165 x D219.9 x H123.5cm For mattress size: 150 x 200cm W205 x D219.9 x H123.5cm For mattress size: 180 x 200cm

**Mirror** W95.2 x D2.5 x H110.2cm

**Dresser** W165.5 x D51.8 x H76.7cm

**5 Drawer Chest** W83.8 x D51.8 x H127.3cm