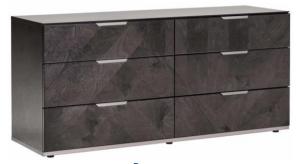

W165 x D219.9 x H123.5cm For mattress size: 150 x 200cm W205 x D219.9 x H123.5cm For mattress size: 180 x 200cm

**Mirror** W95.2 x D2.5 x H110.2cm

**Dresser** W165.5 x D51.8 x H76.7cm

**5 Drawer Chest** W83.8 x D51.8 x H127.3cm