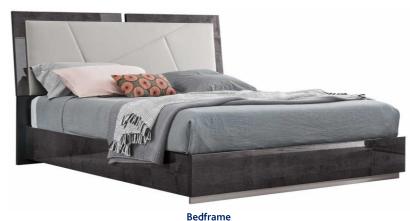

## **Silva** – Bedroom Range

## **Specification**

- Dark birch solid wood and veneers with a high gloss finish
- Split slats included with bedframe
- Please note the mattress and bedding is not included with the bedframe
- Drawers feature metal handles

Bed frame dimensions allow room around the recommended mattress sizes for ease of making up the bed. The gap between the mattress and surrounding bedframe will vary depending on the size of frame and the mattress chosen. Please speak to a member of our team if you'd like more information.

W165 x D219.9 x H123.5cm For mattress size: 150 x 200cm W205 x D219.9 x H123.5cm For mattress size: 180 x 200cm

**Mirror** W95.2 x D2.5 x H110.2cm

**Dresser** W165.5 x D51.8 x H76.7cm

**5 Drawer Chest** W83.8 x D51.8 x H127.3cm