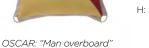

Signal Cushion Oscar Large L: 23.6" / 60 cm W: 23.6" / 60 cm H: 5.9" / 15 cm

Signal Cushion Oscar Small L: 23.6" / 60 cm W: 11.8" / 30 cm H: 5.9" / 15 cm

UNIFORM: "You are running into danger."