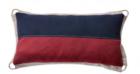

Signal Cushion Mike Large L: 23.6" / 60 cm W: 23.6" / 60 cm H: 5.9" / 15 cm

**Signal Cushion Zulu Large**L: 23.6" / 60 cm
W: 23.6" / 60 cm
H: 5.9" / 15 cm

ECHO: "I am altering my course to starboard"

Signal Cushion Echo Small L: 23.6" / 60 cm W: 11.8" / 30 cm H: 5.9" / 15 cm