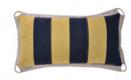

ZULU: "I require a tug."

Signal Cushion Zulu Small L: 23.6" / 60 cm W: 11.8" / 30 cm H: 5.9" / 15 cm

**Signal Cushion Uniform Large**L: 23.6" / 60 cm
W: 23.6" / 60 cm
H: 5.9" / 15 cm

Signal Cushion

Uniform Small