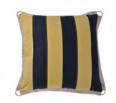

ZULU: "I require a tug."

Signal Cushion Zulu Small L: 23.6" / 60 cm W: 11.8" / 30 cm H: 5.9" / 15 cm

**Signal Cushion Uniform Large**L: 23.6" / 60 cm
W: 23.6" / 60 cm
H: 5.9" / 15 cm

Signal Cushion

Uniform Small