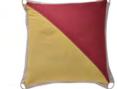

Signal Cushion Mike Large L: 23.6" / 60 cm W: 23.6" / 60 cm H: 5.9" / 15 cm

**Signal Cushion Zulu Large**L: 23.6" / 60 cm
W: 23.6" / 60 cm
H: 5.9" / 15 cm

ECHO: "I am altering my course to starboard"

Signal Cushion Echo Small L: 23.6" / 60 cm W: 11.8" / 30 cm H: 5.9" / 15 cm