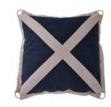

ZULU: "I require a tug."

Signal Cushion Zulu Small L: 23.6" / 60 cm W: 11.8" / 30 cm H: 5.9" / 15 cm

**Signal Cushion Uniform Large**L: 23.6" / 60 cm
W: 23.6" / 60 cm
H: 5.9" / 15 cm

Signal Cushion

Uniform Small

Signal Cushion Oscar Large L: 23.6" / 60 cm W: 23.6" / 60 cm H: 5.9" / 15 cm

Signal Cushion Oscar Small L: 23.6" / 60 cm W: 11.8" / 30 cm H: 5.9" / 15 cm

UNIFORM: "You are running into danger."