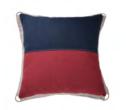

Signal Cushion Mike Large L: 23.6" / 60 cm W: 23.6" / 60 cm H: 5.9" / 15 cm

**Signal Cushion Zulu Large**L: 23.6" / 60 cm
W: 23.6" / 60 cm
H: 5.9" / 15 cm

ECHO: "I am altering my course to starboard"

Signal Cushion Echo Small L: 23.6" / 60 cm W: 11.8" / 30 cm H: 5.9" / 15 cm