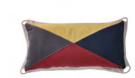

## **SIGNAL**

T-BEJ-TC-0001-Z

Based on maritime flags from the International Code of Signals, Timothy Oulton's Signal cushions capture the excitement of sea voyages. The International Code of Signals was established in 1857 as a means of communication to and from ships and is still used the world over, including by most navies. Each flag represents individual letters of the alphabet with one or more letters assigned to various navigational and safety messages. Inspired by six of these flags, each design is hand-dyed and hand-stitched onto a 100% cotton cover for relaxed comfort with the corresponding signal message playfully stitched along the border.

# HOME ACCESSORIES / CLASSIC COLLECTION / CUSHIONS / SIGNAL FULL COLLECTION

Signal Cushion Echo Large L: 23.6" / 60 cm W: 23.6" / 60 cm H: 5.9" / 15 cm

GOLF: "I require a Pilot"

Signal Cushion Golf Large L: 23.6" / 60 cm W: 23.6" / 60 cm H: 5.9" / 15 cm

Signal Cushion Mike Large L: 23.6" / 60 cm W: 23.6" / 60 cm H: 5.9" / 15 cm

**Signal Cushion Zulu Large**L: 23.6" / 60 cm
W: 23.6" / 60 cm
H: 5.9" / 15 cm

ECHO: "I am altering my course to starboard"

Signal Cushion Echo Small L: 23.6" / 60 cm W: 11.8" / 30 cm H: 5.9" / 15 cm