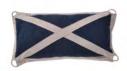

ZULU: "I require a tug."

Signal Cushion Zulu Small L: 23.6" / 60 cm W: 11.8" / 30 cm H: 5.9" / 15 cm

**Signal Cushion Uniform Large**L: 23.6" / 60 cm
W: 23.6" / 60 cm
H: 5.9" / 15 cm

Signal Cushion

Uniform Small

Signal Cushion Oscar Large L: 23.6" / 60 cm W: 23.6" / 60 cm H: 5.9" / 15 cm

Signal Cushion Oscar Small L: 23.6" / 60 cm W: 11.8" / 30 cm H: 5.9" / 15 cm

UNIFORM: "You are running into danger."