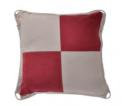

ZULU: "I require a tug."

Signal Cushion Zulu Small L: 23.6" / 60 cm W: 11.8" / 30 cm H: 5.9" / 15 cm

**Signal Cushion Uniform Large**L: 23.6" / 60 cm
W: 23.6" / 60 cm
H: 5.9" / 15 cm

Signal Cushion

Uniform Small

Signal Cushion Oscar Large L: 23.6" / 60 cm W: 23.6" / 60 cm H: 5.9" / 15 cm

Signal Cushion Oscar Small L: 23.6" / 60 cm W: 11.8" / 30 cm H: 5.9" / 15 cm

UNIFORM: "You are running into danger."