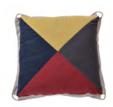

# HOME ACCESSORIES / CLASSIC COLLECTION / CUSHIONS / SIGNAL FULL COLLECTION

Signal Cushion Echo Large L: 23.6" / 60 cm W: 23.6" / 60 cm H: 5.9" / 15 cm

GOLF: "I require a Pilot"

Signal Cushion Golf Large L: 23.6" / 60 cm W: 23.6" / 60 cm H: 5.9" / 15 cm