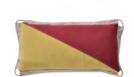

## **SIGNAL**

T-BEJ-TC-0001-Z

Based on maritime flags from the International Code of Signals, Timothy Oulton's Signal cushions capture the excitement of sea voyages. The International Code of Signals was established in 1857 as a means of communication to and from ships and is still used the world over, including by most navies. Each flag represents individual letters of the alphabet with one or more letters assigned to various navigational and safety messages. Inspired by six of these flags, each design is hand-dyed and hand-stitched onto a 100% cotton cover for relaxed comfort with the corresponding signal message playfully stitched along the border.

#### PRODUCT SHOWN IN:

Large - Echo

For more details of Signal cushion collection - See over for more details.

# HOME ACCESSORIES / CLASSIC COLLECTION / CUSHIONS / SIGNAL FULL COLLECTION

Signal Cushion Echo Large L: 23.6" / 60 cm W: 23.6" / 60 cm H: 5.9" / 15 cm

GOLF: "I require a Pilot"

Signal Cushion Golf Large L: 23.6" / 60 cm W: 23.6" / 60 cm H: 5.9" / 15 cm