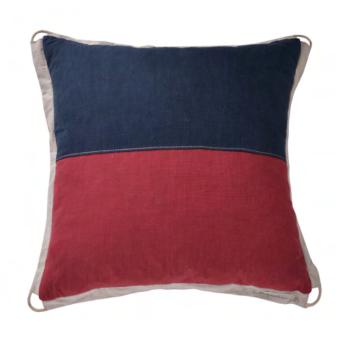

## **SIGNAL**

T-BEJ-TC-0001-Z

Based on maritime flags from the International Code of Signals, Timothy Oulton's Signal cushions capture the excitement of sea voyages. The International Code of Signals was established in 1857 as a means of communication to and from ships and is still used the world over, including by most navies. Each flag represents individual letters of the alphabet with one or more letters assigned to various navigational and safety messages. Inspired by six of these flags, each design is hand-dyed and hand-stitched onto a 100% cotton cover for relaxed comfort with the corresponding signal message playfully stitched along the border.

#### PRODUCT SHOWN IN:

Large - Echo

For more details of Signal cushion collection - See over for more details.