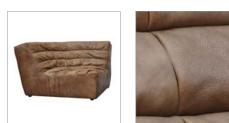

# SHABBY SECTIONAL

T-SHB-SA-0002-K

High impact comfort seating, commonly known as our true 'sloucher'. The Shabby is beautifully cushioned with layers of soft ribs stitched into luxurious hand-finished leather to create a distinctive signature look. The deep, generous seat and reclined back is designed for lounging in pure and absolute comfort. The Shabby makes a big impression, either as a sectional with all pieces combined or as a stand-alone sofa.

Shown in 3S + Corner + 2s + Chaise

OTHER MODELS :

Shabby Curve

PRODUCT SHOWN IN :

Savage