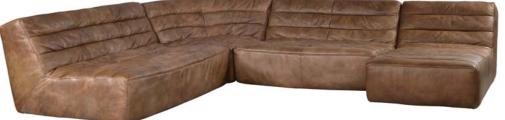

# SHABBY SECTIONAL

T-SHB-SA-0002-K

High impact comfort seating, commonly known as our true 'sloucher'. The Shabby is beautifully cushioned with layers of soft ribs stitched into luxurious hand-finished leather to create a distinctive signature look. The deep, generous seat and reclined back is designed for lounging in pure and absolute comfort. The Shabby makes a big impression, either as a sectional with all pieces combined or as a stand-alone sofa.

Shown in 3S + Corner + 2s + Chaise

OTHER MODELS :

Shabby Curve

PRODUCT SHOWN IN :

Savage