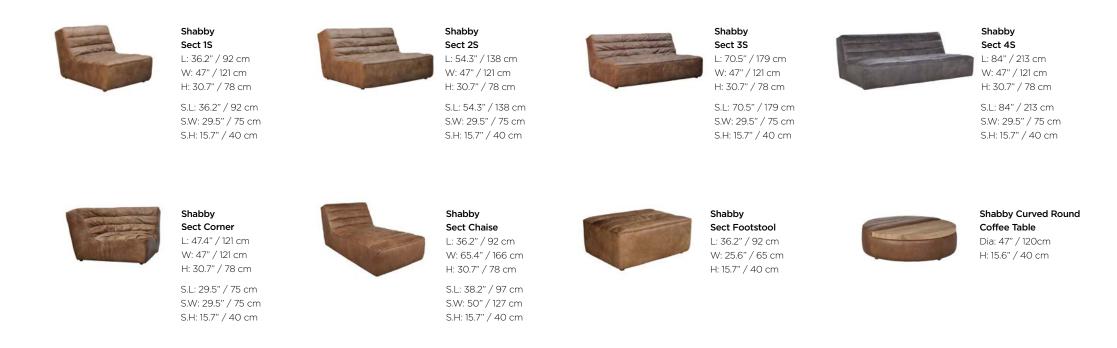

See over for other sizes

| DIMENSIONS :      |                  |
|-------------------|------------------|
| OVERALL (1S)      | SEAT             |
| L: 36.2" / 92 cm  | L: 36.2" / 92 cm |
| W: 47.4" / 121 cm | W: 29.5" / 75 cm |
| H: 30.7" / 78 cm  | H: 15.7" / 40 cm |

## PRODUCTS / CLASSIC COLLECTION / SECTIONAL SOFAS / SHABBY SECTIONAL

S.L = Seat Length | S.W = Seat Width | S.H = Seat Height