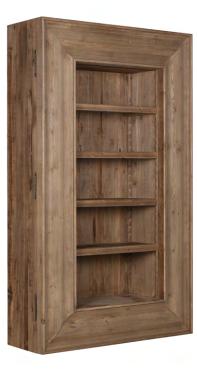

## RIDGE

The stoic Ridge bookcase is a more contemporary twist on a vintage material, handcrafted from Genuine English Reclaimed Timber, up to 100 years old and collected from disused buildings in the UK. The salvaged timber is denailed by hand and repurposed for its next chapter, rich with the inimitable patina from its past life. With strong sturdy edging echoing a mountain ridge, the Ridge's clean lines and naturally weathered texture bring an instinctive sense of warmth and character to a room. Wide hinged sides reveal concealed shelves to store secret treasures

## NO. OF SHELVES: 5 + 10

Special Note: Natural cracking may occur over time and is not a sign of defect. Each product is finished individually, therefore colour and margins may vary from piece to piece.