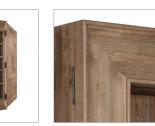

## RIDGE

The stoic Ridge bookcase is a more contemporary twist on a vintage material, handcrafted from Genuine English Reclaimed Timber, up to 100 years old and collected from disused buildings in the UK. The salvaged timber is denailed by hand and repurposed for its next chapter, rich with the inimitable patina from its past life. With strong sturdy edging echoing a mountain ridge, the Ridge's clean lines and naturally weathered texture bring an instinctive sense of warmth and character to a room. Wide hinged sides reveal concealed shelves to store secret treasures

## **PRODUCT SHOWN IN :**

Genuine English Reclaimed Timber