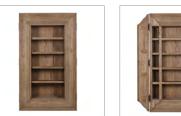

## RIDGE

The stoic Ridge bookcase is a more contemporary twist on a vintage material, handcrafted from Genuine English Reclaimed Timber, up to 100 years old and collected from disused buildings in the UK. The salvaged timber is denailed by hand and repurposed for its next chapter, rich with the inimitable patina from its past life. With strong sturdy edging echoing a mountain ridge, the Ridge's clean lines and naturally weathered texture bring an instinctive sense of warmth and character to a room. Wide hinged sides reveal concealed shelves to store secret treasures

## NO. OF SHELVES: 5 + 10

Special Note: Natural cracking may occur over time and is not a sign of defect. Each product is finished individually, therefore colour and margins may vary from piece to piece.