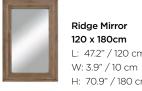

 Ridge Mirror
 Ridge Mirror

 120 x 180cm
 140 x 240cm

 L: 47.2" / 120 cm
 L: 55.1" / 140 cm

 W: 3.9" / 10 cm
 W: 3.9" / 10 cm

 H: 70.9" / 180 cm
 H: 94.5" / 240 cm