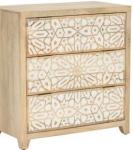

## **Specification**

- This range uses natural mango wood and is manufactured to have a rustic appearance
- Carved white grooves are a trademark design feature throughout this range
- Sideboard and chests comprise metallic cuff handles for easy opening and a sleek finish
- Some pieces are finished in grey sandblast for a rustic look

Please note: Mattress not included with bed frame

This range is manufactured to offer a rustic finish and no two pieces are the same. Distressing adds to the natural charm

**3 Drawer Chest** W86 x D45 x H89cm

**3 Drawer Chest** W86 x D45 x H89cm

**3 Door Sideboard** W150 x D50 x H89cm

**2 Door Sideboard** W97 x D50 x H89cm All dimensions are approximate