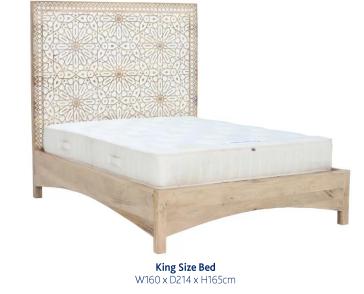

## **Specification**

- This range uses natural mango wood and is manufactured to have a rustic appearance
- Carved white grooves are a trademark design feature throughout this range
- Sideboard and chests comprise metallic cuff handles for easy opening and a sleek finish
- Some pieces are finished in grey sandblast for a rustic look

Please note: Mattress not included with bed frame

This range is manufactured to offer a rustic finish and no two pieces are the same. Distressing adds to the natural charm

**3 Drawer Chest** W86 x D45 x H89cm