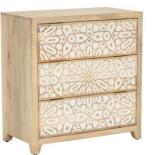

## **Specification**

- This range uses natural mango wood and is manufactured to have a rustic appearance
- Carved white grooves are a trademark design feature throughout this range
- Sideboard and chests comprise metallic cuff handles for easy opening and a sleek finish
- Some pieces are finished in grey sandblast for a rustic look

Please note: Mattress not included with bed frame

This range is manufactured to offer a rustic finish and no two pieces are the same. Distressing adds to the natural charm

**3 Drawer Chest** W86 x D45 x H89cm

**3 Drawer Chest** W86 x D45 x H89cm

**3 Door Sideboard** W150 x D50 x H89cm

**2 Door Sideboard** W97 x D50 x H89cm All dimensions are approximate