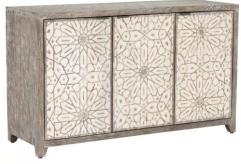

## **Specification**

- This range uses natural mango wood and is manufactured to have a rustic appearance
- Carved white grooves are a trademark design feature throughout this range
- Sideboard and chests comprise metallic cuff handles for easy opening and a sleek finish
- Some pieces are finished in grey sandblast for a rustic look

**3 Drawer Chest** W86 x D45 x H89cm

**3 Door Sideboard** W150 x D50 x H89cm

**2 Door Sideboard** W97 x D50 x H89cm All dimensions are approximate