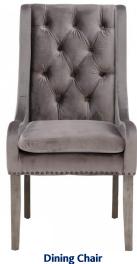

## **Specification**

- The Ophelia range is made from a hardwood frame and oak legs with a weathered finish
- Upholstered in a silky velvet fabric with a studded design with buttons
- Each piece also features a metal studded trim around the seat base
- Seat pads are webbed with a foam filling for supportive comfort
- The Dining Chair and Button Back Bench are available in a range of coloured velvet fabrics
- Please note, the Large Button Back Bench has an additional single centred leg for added support

The luxurious velvets and sumptuous chenille's used on this range may be susceptible to shading and pile pressure from new.

**Dining Chair** W66 x D68 x H100cm

Medium: W160 x D68 x H100cm Large: W180 x D68 x H100cm Extra Large: W200 x D68 x H100cm