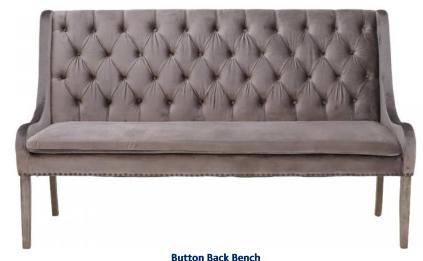

## **Specification**

- The Ophelia range is made from a hardwood frame and oak legs with a weathered finish
- Upholstered in a silky velvet fabric with a studded design with buttons
- Each piece also features a metal studded trim around the seat base
- Seat pads are webbed with a foam filling for supportive comfort
- The Dining Chair and Button Back Bench are available in a range of coloured velvet fabrics
- Please note, the Large Button Back Bench has an additional single centred leg for added support

The luxurious velvets and sumptuous chenille's used on this range may be susceptible to shading and pile pressure from new.

**Dining Chair** W66 x D68 x H100cm

Medium: W160 x D68 x H100cm Large: W180 x D68 x H100cm Extra Large: W200 x D68 x H100cm