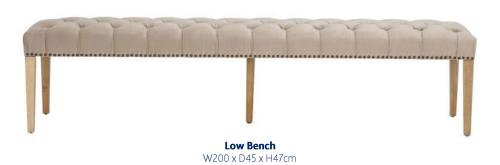

## **Specification**

- The Ophelia range is made from a hardwood frame and oak legs with a weathered finish
- Upholstered in a silky velvet fabric with a studded design with buttons
- Each piece also features a metal studded trim around the seat base
- Seat pads are webbed with a foam filling for supportive comfort
- The Dining Chair and Button Back Bench are available in a range of coloured velvet fabrics
- Please note, the Large Button Back Bench has an additional single centred leg for added support