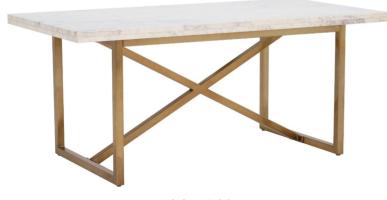

# NOLA DINING RANGE

We've learnt a lot since our humble beginnings, so you know you're in good hands with us.

# **NOLA** DINING RANGE

- Fully assembled
- Dining table comes in 2 different sizes
- Made from white marble and engineered wood
- Metal base with electro brass plating finish
- Side table made from marble veneer and engineered wood
- Wipe with a damp microfibre cloth
- Clean spill immediatley