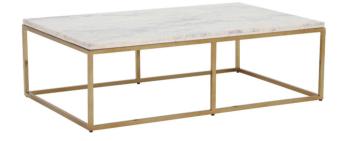

# **NOLA** DINING RANGE

- Fully assembled
- Dining table comes in 2 different sizes
- Made from white marble and engineered wood
- Metal base with electro brass plating finish
- Side table made from marble veneer and engineered wood
- Wipe with a damp microfibre cloth
- Clean spill immediatley

**Console Table** W160 x D38 x H80cm

**Coffee Table** W130 x D80 x H40cm

Side Table W40 x D40 x H50cm

**Dining Table** W220 x D100 x H76cm / W180 x D90 x H76cm