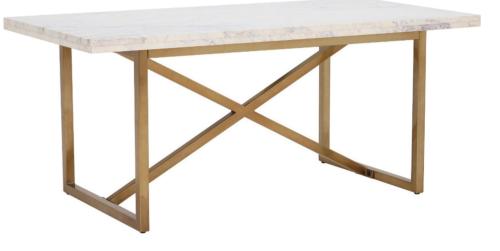

# **NOLA** DINING RANGE

- Fully assembled
- Dining table comes in 2 different sizes
- Made from white marble and engineered wood
- Metal base with electro brass plating finish
- Side table made from marble veneer and engineered wood
- Wipe with a damp microfibre cloth
- Clean spill immediatley

**Console Table** W160 x D38 x H80cm

**Coffee Table** W130 x D80 x H40cm

Side Table W40 x D40 x H50cm

**Dining Table** W220 x D100 x H76cm / W180 x D90 x H76cm