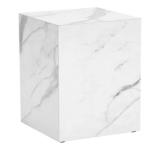

# **NOLA** DINING RANGE

- Fully assembled
- Dining table comes in 2 different sizes
- Made from white marble and engineered wood
- Metal base with electro brass plating finish
- Side table made from marble veneer and engineered wood
- Wipe with a damp microfibre cloth
- Clean spill immediatley

**Console Table** W160 x D38 x H80cm

**Coffee Table** W130 x D80 x H40cm

Side Table W40 x D40 x H50cm

**Dining Table** W220 x D100 x H76cm / W180 x D90 x H76cm