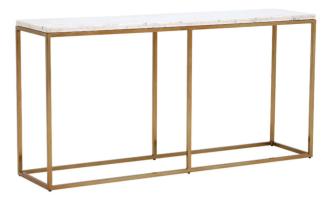

# **NOLA** DINING RANGE

- Fully assembled
- Dining table comes in 2 different sizes
- Made from white marble and engineered wood
- Metal base with electro brass plating finish
- Side table made from marble veneer and engineered wood
- Wipe with a damp microfibre cloth
- Clean spill immediatley

**Console Table** W160 x D38 x H80cm

**Coffee Table** W130 x D80 x H40cm

Side Table W40 x D40 x H50cm

**Dining Table** W220 x D100 x H76cm / W180 x D90 x H76cm