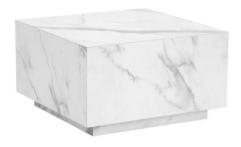

## **Nola** – Dining Range

## **Specification**

- The table surfaces are made with a marble veneer and secured using engineered wood
- Metal supports have a shiny electro-brass plating finish
- The barstool is available in two leather colour options: Light Olive Matt or Light Olive & Brass
- The barstool cushions are padded with polyurethane foam for supportive comfort

**Coffee Table** W70 x D70 x H40cm

**Large Rectangular Coffee Table** W130x D80 x H40cm

**Large Console Table** W160 x D38 x H80cm

**Barstool** W41 x D41 x H73cm

**Side Table** W40 x D40 x H50cm