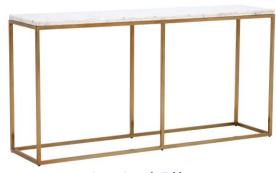

## **Nola** – Dining Range

## **Specification**

- The table surfaces are made with a marble veneer and secured using engineered wood
- Metal supports have a shiny electro-brass plating finish
- The barstool is available in two leather colour options: Light Olive Matt or Light Olive & Brass
- The barstool cushions are padded with polyurethane foam for supportive comfort

**Coffee Table** W70 x D70 x H40cm

**Large Rectangular Coffee Table** W130x D80 x H40cm

**Large Console Table** W160 x D38 x H80cm

**Barstool** W41 x D41 x H73cm

**Side Table** W40 x D40 x H50cm