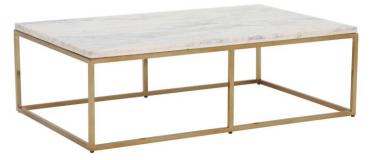

## **Nola** – Dining Range

## **Specification**

- The table surfaces are made with a marble veneer and secured using engineered wood
- Metal supports have a shiny electro-brass plating finish
- The barstool is available in two leather colour options: Light Olive Matt or Light Olive & Brass
- The barstool cushions are padded with polyurethane foam for supportive comfort

**Coffee Table** W70 x D70 x H40cm

**Large Rectangular Coffee Table** W130x D80 x H40cm

**Large Console Table** W160 x D38 x H80cm

**Barstool** W41 x D41 x H73cm

**Side Table** W40 x D40 x H50cm