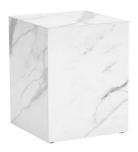

**Coffee Table** W70 x D70 x H40cm

**Large Rectangular Coffee Table** W130x D80 x H40cm

**Large Console Table** W160 x D38 x H80cm

**Barstool** W41 x D41 x H73cm

**Side Table** W40 x D40 x H50cm