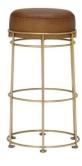

## **Specification**

- The table surfaces are made with a marble veneer and secured using engineered wood
- Metal supports have a shiny electro-brass plating finish
- The barstool is available in two leather colour options: Light Olive Matt or Light Olive & Brass
- The barstool cushions are padded with polyurethane foam for supportive comfort

**Coffee Table** W70 x D70 x H40cm

**Large Rectangular Coffee Table** W130x D80 x H40cm

**Large Console Table** W160 x D38 x H80cm

**Barstool** W41 x D41 x H73cm

**Side Table** W40 x D40 x H50cm