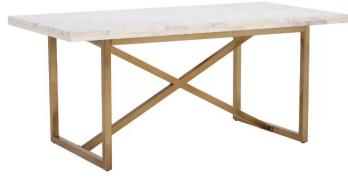

## **Nola** – Dining Range

## **Specification**

- The table surfaces are made with a marble veneer and secured using engineered wood
- Metal supports have a shiny electro-brass plating finish
- The barstool is available in two leather colour options: Light Olive Matt or Light Olive & Brass
- The barstool cushions are padded with polyurethane foam for supportive comfort

We recommend the use of coasters and placemats to protect table surfaces, please do not place hot dishes directly on the surface and ensure you wipe spills immediately.

**Dining Table Small:** W180 x D90 x H76cm **Large:** W220 x D100 x H76cm