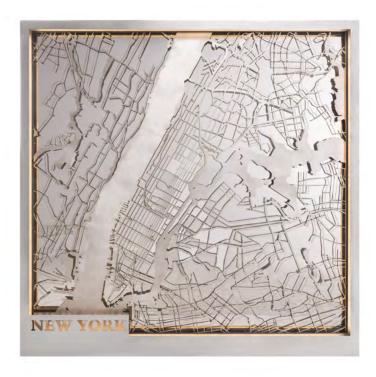

## **NEW YORK MAP**

T-NYM-LS-0001-U

Imposing representation of Manhattan and the New York City surroundings. The intricate design is made of multiple layers of steel that have been laser etched for extreme precision. The ensemble is back-lit and finished in brushed steel.

## **DIMENSIONS:**

L: 58.3" / 148 cm V W: 3.7" / 10 cm M H: 58.3" / 148 cm N

Weight: 90 kg Max. Watt.: 105 W No. of Bulbs: LED

## PRODUCT SHOWN IN:

Brushed Steel

Check for release certification in specific regions.