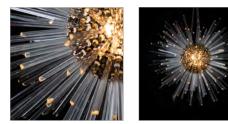

## NEUTRON

T-NEU-LP-0001-U

Like a supernova captured in mid-explosion and then frozen in time, the Neutron pendant radiates a powerful yet serene energy. The main light source comes from the glowing nucleus, travelling unseen to the ends of each of the 250 glass rods so that just the tips light up, like newly formed stars floating in the cosmos.