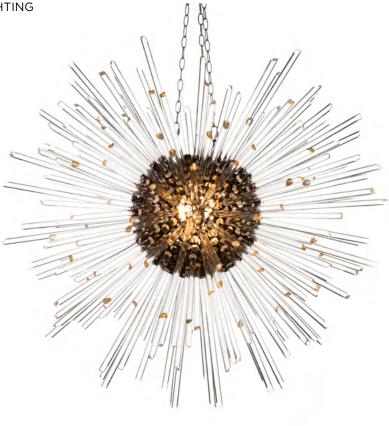

## NEUTRON

T-NEU-LP-0001-U

Like a supernova captured in mid-explosion and then frozen in time, the Neutron pendant radiates a powerful yet serene energy. The main light source comes from the glowing nucleus, travelling unseen to the ends of each of the 250 glass rods so that just the tips light up, like newly formed stars floating in the cosmos.