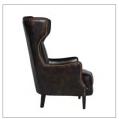

# **MANOR**

Inspired by the classic wing chair, the Manor is a chair to get lost in with its large distinctive design. We've re-sculpted the lines and added interest to the leather detailing on the seat back to give it a more cutting edge feel. Shown in sumptuous Heritage Black Carriage, a soft tonal leather with a rich lustrous sheen.

### PRODUCT SHOWN IN:

Heritage Black Carriage