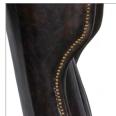

# **MANOR**

Inspired by the classic wing chair, the Manor is a chair to get lost in with its large distinctive design. We've re-sculpted the lines and added interest to the leather detailing on the seat back to give it a more cutting edge feel. Shown in sumptuous Heritage Black Carriage, a soft tonal leather with a rich lustrous sheen.

### PRODUCT SHOWN IN:

Heritage Black Carriage