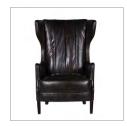

# **MANOR**

Inspired by the classic wing chair, the Manor is a chair to get lost in with its large distinctive design. We've re-sculpted the lines and added interest to the leather detailing on the seat back to give it a more cutting edge feel. Shown in sumptuous Heritage Black Carriage, a soft tonal leather with a rich lustrous sheen.

### PRODUCT SHOWN IN:

Heritage Black Carriage