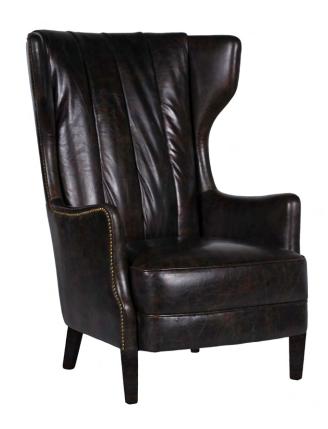

# **MANOR**

Inspired by the classic wing chair, the Manor is a chair to get lost in with its large distinctive design. We've re-sculpted the lines and added interest to the leather detailing on the seat back to give it a more cutting edge feel. Shown in sumptuous Heritage Black Carriage, a soft tonal leather with a rich lustrous sheen.

### PRODUCT SHOWN IN:

Heritage Black Carriage