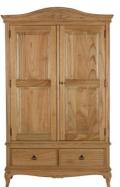

Bedframe Double W150 x D202 x H126cm King W165 x D212 x H126cm Super King W195 x D212 x H126cm

W120 x D50 x H75cm

W120 x D50 x H88cm

King: W161.3 x D219.3 x H135cm Super King: W191.3 x D219.3 x H135cm

**Double Wardrobe** W123 x D63.5 x H200m