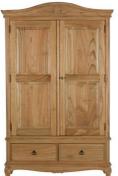

Bedframe Double W150 x D202 x H126cm King W165 x D212 x H126cm Super King W195 x D212 x H126cm

W120 x D50 x H75cm

W120 x D50 x H88cm

King: W161.3 x D219.3 x H135cm Super King: W191.3 x D219.3 x H135cm

**Double Wardrobe** W123 x D63.5 x H200m