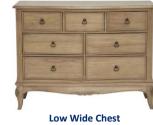

## Lille-Bedroom Range

## Specification

- Traditional style •
- Made primarily from mindi wood and man-made materials .
- Natural mindi lacquered finish ٠
- Specific care is required to maintain the appearance and longevity of furniture. ٠ Please refer to the care and commitment leaflet for further details.







Bedframe Double W150 x D202 x H126cm King W165 x D212 x H126cm Super King W195 x D212 x H126cm



W120 x D50 x H75cm



W120 x D50 x H88cm





King: W161.3 x D219.3 x H135cm Super King: W191.3 x D219.3 x H135cm



**Double Wardrobe** W123 x D63.5 x H200m



**Tall Wide Chest** W87.5 x D50 x H119cm All dimensions are approximate