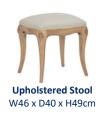

Bedframe Double W150 x D202 x H126cm King W165 x D212 x H126cm Super King W195 x D212 x H126cm

W120 x D50 x H75cm

W120 x D50 x H88cm

King: W161.3 x D219.3 x H135cm Super King: W191.3 x D219.3 x H135cm

**Double Wardrobe** W123 x D63.5 x H200m