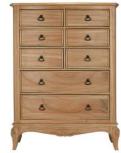

## Lille-Bedroom Range

## Specification

- Traditional style •
- Made primarily from mindi wood and man-made materials .
- Natural mindi lacquered finish ٠
- Specific care is required to maintain the appearance and longevity of furniture. ٠ Please refer to the care and commitment leaflet for further details.







Bedframe Double W150 x D202 x H126cm King W165 x D212 x H126cm Super King W195 x D212 x H126cm



W120 x D50 x H75cm



W120 x D50 x H88cm





King: W161.3 x D219.3 x H135cm Super King: W191.3 x D219.3 x H135cm



**Double Wardrobe** W123 x D63.5 x H200m



**Tall Wide Chest** W87.5 x D50 x H119cm All dimensions are approximate