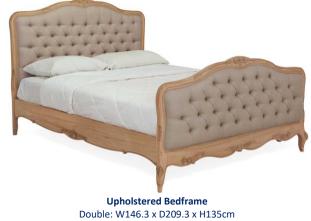

Bedframe Double W150 x D202 x H126cm King W165 x D212 x H126cm Super King W195 x D212 x H126cm

W120 x D50 x H75cm

W120 x D50 x H88cm

King: W161.3 x D219.3 x H135cm Super King: W191.3 x D219.3 x H135cm

**Double Wardrobe** W123 x D63.5 x H200m