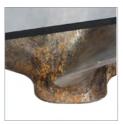

# **JUNK ART**

T-JUK-TF-0001-Z

The distinctive Junk Art Propeller coffee table is handcrafted from the propellers of decommissioned Chinese fishing junks, topped with a simple pane of glass. The reclaimed propeller, which once roared into life over the seas, lends its history and authenticity to these one of a kind pieces.

### OTHER MODELS :

Junk Art Round Coffee Table Dia: 63" / 160 cm H: 16.9" / 43 cm

**Special Note:** A 3-leaf propeller is used in the round table and a 4-leaf propeller is used in the square table. Style may vary slightly from piece to piece, due to the different dimensions and shape of each propeller.