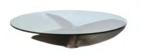

# **JUNK ART**

T-JUK-TF-0001-Z

The distinctive Junk Art Propeller coffee table is handcrafted from the propellers of decommissioned Chinese fishing junks, topped with a simple pane of glass. The reclaimed propeller, which once roared into life over the seas, lends its history and authenticity to these one of a kind pieces.

#### **DIMENSIONS:**

L: 63" / 160 cm W: 63" / 160 cm H: 16.1" / 41 cm

#### PRODUCT SHOWN IN:

Vintage Steel Propeller & Square Glass Top