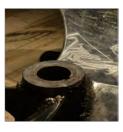

# **JUNK ART**

T-JUK-TF-0001-Z

The distinctive Junk Art Propeller coffee table is handcrafted from the propellers of decommissioned Chinese fishing junks, topped with a simple pane of glass. The reclaimed propeller, which once roared into life over the seas, lends its history and authenticity to these one of a kind pieces.

### OTHER MODELS :

Junk Art Round Coffee Table Dia: 63" / 160 cm H: 16.9" / 43 cm

**Special Note:** A 3-leaf propeller is used in the round table and a 4-leaf propeller is used in the square table. Style may vary slightly from piece to piece, due to the different dimensions and shape of each propeller.