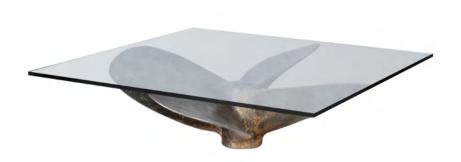

# **JUNK ART**

T-JUK-TF-0001-Z

The distinctive Junk Art Propeller coffee table is handcrafted from the propellers of decommissioned Chinese fishing junks, topped with a simple pane of glass. The reclaimed propeller, which once roared into life over the seas, lends its history and authenticity to these one of a kind pieces.

#### PRODUCT SHOWN IN:

Vintage Steel Propeller & Square Glass Top