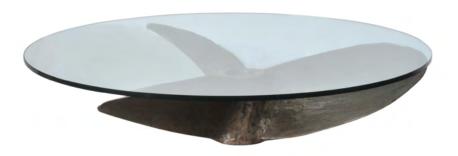

## **JUNK ART ROUND**

T-JUK-TF-0002-Z

Newly available with a round top, the distinctive Junk Art Propeller coffee table features a genuine boat propeller, reclaimed from a Chinese fishing junk, topped with a simple pane of glass. The triple blade propeller, which once roared into life over the seas, lends its history at authenticity to these one of a kind pieces.

## **DIMENSIONS:**

Dia: 63" / 160 cm H: 16.9" / 43 cm

## PRODUCT SHOWN IN:

Vintage Steel Propeller & Round Glass Top