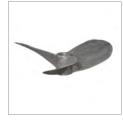

## **JUNK ART ROUND**

T-JUK-TF-0002-Z

Newly available with a round top, the distinctive Junk Art Propeller coffee table features a genuine boat propeller, reclaimed from a Chinese fishing junk, topped with a simple pane of glass. The triple blade propeller, which once roared into life over the seas, lends its history at authenticity to these one of a kind pieces.

## OTHER MODELS:

Junk Art Coffee Table L: 63" / 160 cm W: 63" / 160 cm H: 16.1" / 41 cm

**Special Note:** A 3-leaf propeller is used in the round table and a 4-leaf propeller is used in the square table. Style may vary slightly from piece to piece, due to the different dimensions and shape of each propeller.

## PRODUCT SHOWN IN:

Vintage Steel Propeller & Round Glass Top