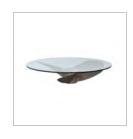

## **JUNK ART ROUND**

T-JUK-TF-0002-Z

Newly available with a round top, the distinctive Junk Art Propeller coffee table features a genuine boat propeller, reclaimed from a Chinese fishing junk, topped with a simple pane of glass. The triple blade propeller, which once roared into life over the seas, lends its history at authenticity to these one of a kind pieces.

## **DIMENSIONS:**

Dia: 63" / 160 cm H: 16.9" / 43 cm

## PRODUCT SHOWN IN:

Vintage Steel Propeller & Round Glass Top