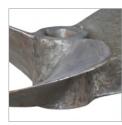

## **JUNK ART ROUND**

T-JUK-TF-0002-Z

Newly available with a round top, the distinctive Junk Art Propeller coffee table features a genuine boat propeller, reclaimed from a Chinese fishing junk, topped with a simple pane of glass. The triple blade propeller, which once roared into life over the seas, lends its history at authenticity to these one of a kind pieces.

## OTHER MODELS:

Junk Art Coffee Table L: 63" / 160 cm W: 63" / 160 cm H: 16.1" / 41 cm

**Special Note:** A 3-leaf propeller is used in the round table and a 4-leaf propeller is used in the square table. Style may vary slightly from piece to piece, due to the different dimensions and shape of each propeller.

## PRODUCT SHOWN IN:

Vintage Steel Propeller & Round Glass Top