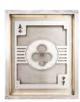

## **HUSTLE**

T-HUS-LS-0001-U

A statement piece for players and risk-takers. The Hustle is laser-cut from a sheet of steel for a modern take on the classic playing card graphic. The metal is raised for a 3D effect, and the design is back-lit for added drama. Choose your Ace from each of the four suits; Hearts, Diamonds, Spades or Clubs. The perfect backdrop for a games night with friends.

## OTHER MODELS:

Hustel Aces of Hearts

Hustel Aces of Clubs

Hustel Aces of Diamonds

EU, AU, ASIA, US: LED PCBA strip / LED

Special Note: This light fixture is not dimmable.