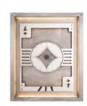

## **HUSTLE**

T-HUS-LS-0001-U

A statement piece for players and risk-takers. The Hustle is laser-cut from a sheet of steel for a modern take on the classic playing card graphic. The metal is raised for a 3D effect, and the design is back-lit for added drama. Choose your Ace from each of the four suits; Hearts, Diamonds, Spades or Clubs. The perfect backdrop for a games night with friends.

## OTHER MODELS:

Hustel Aces of Hearts

Hustel Aces of Clubs

Hustel Aces of Diamonds

EU, AU, ASIA, US: LED PCBA strip / LED

Special Note: This light fixture is not dimmable.