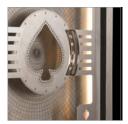

## **HUSTLE**

T-HUS-LS-0001-U

A statement piece for players and risk-takers. The Hustle is laser-cut from a sheet of steel for a modern take on the classic playing card graphic. The metal is raised for a 3D effect, and the design is back-lit for added drama. Choose your Ace from each of the four suits; Hearts, Diamonds, Spades or Clubs. The perfect backdrop for a games night with friends.

## PRODUCT SHOWN IN:

Aces of Spades - Brushed Steel

Check for release certification in specific regions.