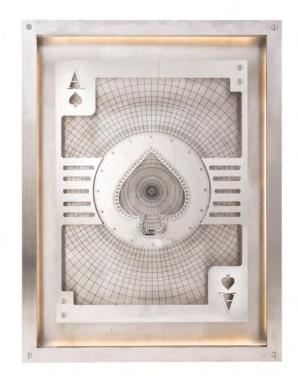

## **HUSTLE**

T-HUS-LS-0001-U

A statement piece for players and risk-takers. The Hustle is laser-cut from a sheet of steel for a modern take on the classic playing card graphic. The metal is raised for a 3D effect, and the design is back-lit for added drama. Choose your Ace from each of the four suits; Hearts, Diamonds, Spades or Clubs. The perfect backdrop for a games night with friends.

## PRODUCT SHOWN IN:

Aces of Spades - Brushed Steel

Check for release certification in specific regions.