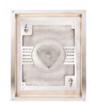

## **HUSTLE**

T-HUS-LS-0001-U

A statement piece for players and risk-takers. The Hustle is laser-cut from a sheet of steel for a modern take on the classic playing card graphic. The metal is raised for a 3D effect, and the design is back-lit for added drama. Choose your Ace from each of the four suits; Hearts, Diamonds, Spades or Clubs. The perfect backdrop for a games night with friends.

## PRODUCT SHOWN IN:

Aces of Spades - Brushed Steel

Check for release certification in specific regions.