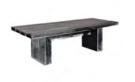

## PRODUCTS / CLASSIC COLLECTION / COFFEE TABLES

**GLACIER** 

T-BEM-TD-0002-Z

Like a primeval volcanic eruption frozen in time, Glacier spectacularly freezes logs of burnt effect in Crystalline Acrylic. The ice-cold smooth appearance contrasts with the charred look of the rugged timber, like mixing fire and ice. The table features four beams of timber encased in acrylic, set atop two large timbers also in acrylic. The spectacular bubbling finish is uniquely different on each piece.

#### **PRODUCT SHOWN IN :**

Burnt Wood & Acrylic

Special Note: Each piece is unique and made individually, therefore patterns and extent of bubbles within the acrylic may vary. Also available in Dining table and Console - See over for more details.