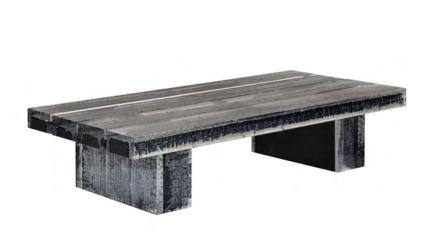

## PRODUCTS / CLASSIC COLLECTION / COFFEE TABLES

**GLACIER** 

T-BEM-TD-0002-Z

Like a primeval volcanic eruption frozen in time, Glacier spectacularly freezes logs of burnt effect in Crystalline Acrylic. The ice-cold smooth appearance contrasts with the charred look of the rugged timber, like mixing fire and ice. The table features four beams of timber encased in acrylic, set atop two large timbers also in acrylic. The spectacular bubbling finish is uniquely different on each piece.

#### DIMENSIONS :

L: 70.8" / 180 cm W: 33.8" / 86 cm H: 16.5" / 42 cm

#### **PRODUCT SHOWN IN :**

Burnt Wood & Acrylic

Special Note: Each piece is unique and made individually, therefore patterns and extent of bubbles within the acrylic may vary. Also available in Dining table and Console - See over for more details.