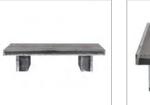

## PRODUCTS / CLASSIC COLLECTION / COFFEE TABLES

**GLACIER** 

T-BEM-TD-0002-Z

Like a primeval volcanic eruption frozen in time, Glacier spectacularly freezes logs of burnt effect in Crystalline Acrylic. The ice-cold smooth appearance contrasts with the charred look of the rugged timber, like mixing fire and ice. The table features four beams of timber encased in acrylic, set atop two large timbers also in acrylic. The spectacular bubbling finish is uniquely different on each piece.

#### DIMENSIONS :

L: 70.8" / 180 cm W: 33.8" / 86 cm H: 16.5" / 42 cm