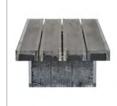

## PRODUCTS / CLASSIC COLLECTION / COFFEE TABLES

**GLACIER** 

T-BEM-TD-0002-Z

Like a primeval volcanic eruption frozen in time, Glacier spectacularly freezes logs of burnt effect in Crystalline Acrylic. The ice-cold smooth appearance contrasts with the charred look of the rugged timber, like mixing fire and ice. The table features four beams of timber encased in acrylic, set atop two large timbers also in acrylic. The spectacular bubbling finish is uniquely different on each piece.

#### **PRODUCT SHOWN IN :**

Burnt Wood & Acrylic

Special Note: Each piece is unique and made individually, therefore patterns and extent of bubbles within the acrylic may vary. Also available in Dining table and Console - See over for more details.