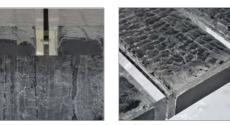

## PRODUCTS / CLASSIC COLLECTION / COFFEE TABLES

**GLACIER** 

T-BEM-TD-0002-Z

Like a primeval volcanic eruption frozen in time, Glacier spectacularly freezes logs of burnt effect in Crystalline Acrylic. The ice-cold smooth appearance contrasts with the charred look of the rugged timber, like mixing fire and ice. The table features four beams of timber encased in acrylic, set atop two large timbers also in acrylic. The spectacular bubbling finish is uniquely different on each piece.

#### **PRODUCT SHOWN IN :**

Burnt Wood & Acrylic

Special Note: Each piece is unique and made individually, therefore patterns and extent of bubbles within the acrylic may vary. Also available in Dining table and Console - See over for more details.