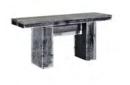

### THE FULL COLLECTION

**Dining Table** L: 98.4" / 250 cm W: 39.5" / 101 cm H: 29.5" / 75 cm

Glacier

**Coffee Table** L: 70.8" / 180 cm W: 33.8" / 86 cm H: 16.5" / 42 cm

**Glacier Console Table** L: 70.8" / 180 cm W: 20.2" / 52 cm H: 32.6" / 83 cm