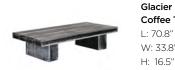

#### DIMENSIONS :

L: 70.8" / 180 cm W: 33.8" / 86 cm H: 16.5" / 42 cm

### THE FULL COLLECTION

**Dining Table** L: 98.4" / 250 cm W: 39.5" / 101 cm H: 29.5" / 75 cm

Glacier

**Coffee Table** L: 70.8" / 180 cm W: 33.8" / 86 cm H: 16.5" / 42 cm

**Glacier Console Table** L: 70.8" / 180 cm W: 20.2" / 52 cm H: 32.6" / 83 cm