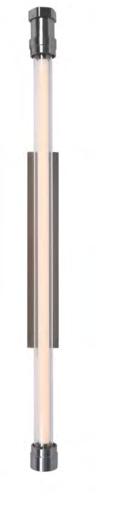

# FLEX

The Flex Sconce is inspired by a vintage lamp from the 1970s that Tim picked up at auction. Evocative of industrial fluorescent tube lighting, the Flex has been repurposed with a mellower disposition, radiating a soft, relaxing glow with the use of LEDs.

### DIMENSIONS :

| L: 4.7" / 12 cm   |
|-------------------|
| W: 6.9" / 18 cm   |
| H: 66.3" / 168 cm |

Weight: 15kg Max. Watt.: LED Strip m No. of Bulbs: 1