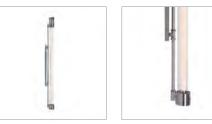

# FLEX

The Flex Sconce is inspired by a vintage lamp from the 1970s that Tim picked up at auction. Evocative of industrial fluorescent tube lighting, the Flex has been repurposed with a mellower disposition, radiating a soft, relaxing glow with the use of LEDs.

### DIMENSIONS :

| L: 4.7" / 12 cm   |
|-------------------|
| W: 6.9" / 18 cm   |
| H: 66.3" / 168 cm |

Weight: 15kg Max. Watt.: LED Strip m No. of Bulbs: 1