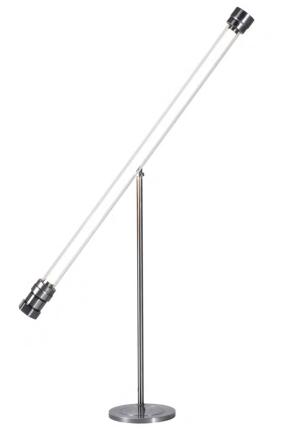

## **FLEX**

The Flex floor lamp is inspired by a vintage lamp from the 1970s that Tim picked up at auction. Evocative of industrial fluorescent tube lighting, the Flex has been repurposed with a mellower disposition, radiating a soft, relaxing glow with the use of LEDs. Fully adjustable, you can pivot the Flex into your preferred position depending on your mood.

## **DIMENSIONS:**

L: 11.7" / 30 cm W: 11.7" / 30 cm H: 76.4" / 194 cm Weight: 10kg Max. Watt.: 13.8 W No. of Bulbs: 1