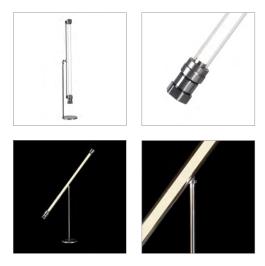

## **FLEX**

The Flex floor lamp is inspired by a vintage lamp from the 1970s that Tim picked up at auction. Evocative of industrial fluorescent tube lighting, the Flex has been repurposed with a mellower disposition, radiating a soft, relaxing glow with the use of LEDs. Fully adjustable, you can pivot the Flex into your preferred position depending on your mood.

## PRODUCT SHOWN IN:

Hand-polished Glass & Natural

Check for release certification in specific regions.