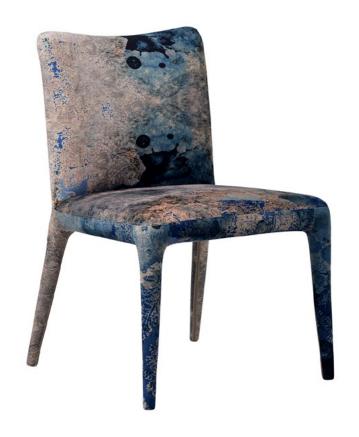

## **FIBI**

The archetypal modern dining chair, Fibi has a universal elegance that complements almost any style of dining table. The simple shape and rounded legs are inspired by Japanese design, with a softness and comfort that's perfect for both everyday dining and entertaining. Available in rich, burnished leather or opulent patterned velvet, the legs are wrapped in the same sumptuous material as the chair, making Fibi stand out from the crowd.

## PRODUCT SHOWN IN:

Faded & Degraded Melting Paisley

> SEATINGS SPECIFICATIONS