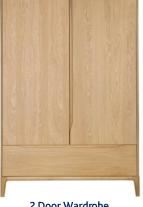

## **Specification**

- A cohesive collection of matching pieces to enhance any bedroom.
- This range uses solid and veneer oak with cutaway solid oak handles, all in a clear matte finish for a natural look.
- The bed frame is formed with beech sprung slats for comfort and durability.
- 2 Door Wardrobe comprises a wooden hanging rail and base drawer.
- Specific care is required to maintain the appearance and longevity of furniture. Please refer to the care and commitment leaflet for further details.