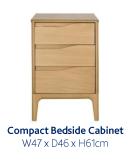

W144 x D200 x H110cm

**6 Drawer Tall Wide Chest** W90 x D46 x H123cm

3 Drawer Bedside Cabinet W31 x D32 x H61cm