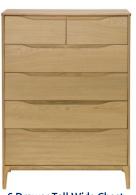

W144 x D200 x H110cm

**6 Drawer Tall Wide Chest** W90 x D46 x H123cm

3 Drawer Bedside Cabinet W31 x D32 x H61cm