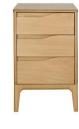

W144 x D200 x H110cm

**6 Drawer Tall Wide Chest** W90 x D46 x H123cm

3 Drawer Bedside Cabinet W31 x D32 x H61cm