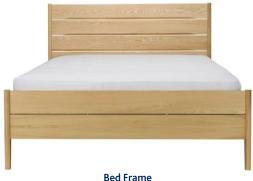

## **Ercol Rimini** – Bedroom Range

## **Specification**

- A cohesive collection of matching pieces to enhance any bedroom.
- This range uses solid and veneer oak with cutaway solid oak handles, all in a clear matte finish for a natural look.
- The bed frame is formed with beech sprung slats for comfort and durability.
- 2 Door Wardrobe comprises a wooden hanging rail and base drawer.
- Specific care is required to maintain the appearance and longevity of furniture. Please refer to the care and commitment leaflet for further details.