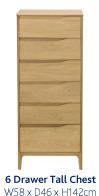

W144 x D200 x H110cm

**6 Drawer Tall Wide Chest** W90 x D46 x H123cm

3 Drawer Bedside Cabinet W31 x D32 x H61cm