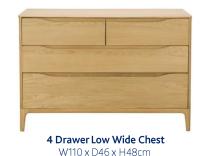

W144 x D200 x H110cm

**6 Drawer Tall Wide Chest** W90 x D46 x H123cm

3 Drawer Bedside Cabinet W31 x D32 x H61cm