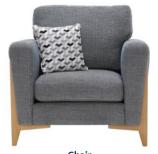

## **Ercol Marinello**

Sofa Range

A unique take on the traditional Ercol shape, with contemporary flare and sleek features to give your home a modern lift, Ercol Marinello is a beautifully framed collection comprising elegantly refined oak timber legs, a distinguishable charectoristic which is paired with functionality for incomparable comfort.

Designed for modern living, the Marinello is available in a selection of sizes and fabrics to suit your space. Accent your Marinello pieces with scatter cushions for a complete look.

Medium Sofa W195 x D98 x H89cm

Small Sofa W175 x D98 x H89cm

**Snuggle Chair** W125 x D98 x H89cm

**Chair** W95 x D98 x H89cm

All dimensions are approximate