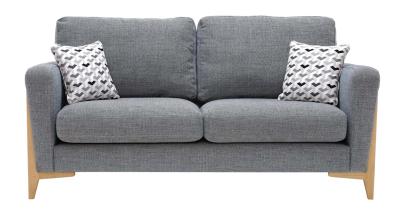

## **Ercol Marinello**

Sofa Range

A unique take on the traditional Ercol shape, with contemporary flare and sleek features to give your home a modern lift, Ercol Marinello is a beautifully framed collection comprising elegantly refined oak timber legs, a distinguishable charectoristic which is paired with functionality for incomparable comfort.

Designed for modern living, the Marinello is available in a selection of sizes and fabrics to suit your space. Accent your Marinello pieces with scatter cushions for a complete look.