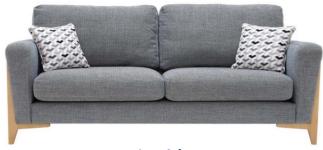

## **Ercol Marinello**

Sofa Range

A unique take on the traditional Ercol shape, with contemporary flare and sleek features to give your home a modern lift, Ercol Marinello is a beautifully framed collection comprising elegantly refined oak timber legs, a distinguishable charectoristic which is paired with functionality for incomparable comfort.

Designed for modern living, the Marinello is available in a selection of sizes and fabrics to suit your space. Accent your Marinello pieces with scatter cushions for a complete look.