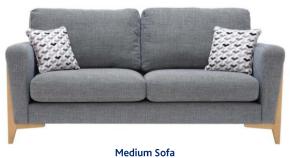

## **Ercol Marinello**

Sofa Range

A unique take on the traditional Ercol shape, with contemporary flare and sleek features to give your home a modern lift, Ercol Marinello is a beautifully framed collection comprising elegantly refined oak timber legs, a distinguishable charectoristic which is paired with functionality for incomparable comfort.

Designed for modern living, the Marinello is available in a selection of sizes and fabrics to suit your space. Accent your Marinello pieces with scatter cushions for a complete look.

Medium Sofa W195 x D98 x H89cm

Small Sofa W175 x D98 x H89cm

**Snuggle Chair** W125 x D98 x H89cm

**Chair** W95 x D98 x H89cm

All dimensions are approximate