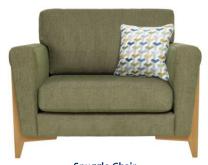

## **Ercol Marinello**

Sofa Range

A unique take on the traditional Ercol shape, with contemporary flare and sleek features to give your home a modern lift, Ercol Marinello is a beautifully framed collection comprising elegantly refined oak timber legs, a distinguishable charectoristic which is paired with functionality for incomparable comfort.

Designed for modern living, the Marinello is available in a selection of sizes and fabrics to suit your space. Accent your Marinello pieces with scatter cushions for a complete look.

Medium Sofa W195 x D98 x H89cm

Small Sofa W175 x D98 x H89cm

**Snuggle Chair** W125 x D98 x H89cm

**Chair** W95 x D98 x H89cm

All dimensions are approximate