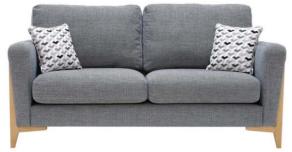

## **Ercol Marinello**

Sofa Range

A unique take on the traditional Ercol shape, with contemporary flare and sleek features to give your home a modern lift, Ercol Marinello is a beautifully framed collection comprising elegantly refined oak timber legs, a distinguishable charectoristic which is paired with functionality for incomparable comfort.

Designed for modern living, the Marinello is available in a selection of sizes and fabrics to suit your space. Accent your Marinello pieces with scatter cushions for a complete look.