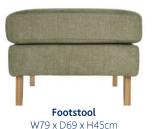

## **Ercol Marinello**

Sofa Range

A unique take on the traditional Ercol shape, with contemporary flare and sleek features to give your home a modern lift, Ercol Marinello is a beautifully framed collection comprising elegantly refined oak timber legs, a distinguishable charectoristic which is paired with functionality for incomparable comfort.

### **Specification**

- Frame made from solid wood
- Serpentine spring suspension for timeless durability
- Cushions are filled with foam and fibre wrap for added comfort
- Solid wood legs with a clear matt finish elevate each piece in this range to create a sense of openness
- Available in up to 5 fabric finishes
- Choose your scatter cushions for a complete look
- Care requires professional clean only