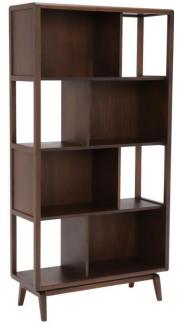

## Specification

- Made from Solid Tulip Wood with a dark rich toned stain •
- The sideboard features 3 drawers and 1 double cupboard with a single fixed shelf •
- The medium dining table has an extending mechanism leaf stored within the table
- Both dining chairs have an upholstered foam seat for extra comfort .
- Most of this range can be wiped with a damp cloth, use a micro fibre cloth for the • shelving unit and professional care only for the dining chairs

**Dining Chair** W59 x D54 x H73cm **Slat Back Dining Chair** W49 x D53 x H88cm

Lamp Table W48 x D48 x H57cm All dimensions are approximate

**Shelving Unit** W92 x D36 x H179cm

Wide Sideboard W150 x D45 x H72cm