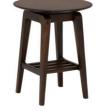

**Dining Chair** W59 x D54 x H73cm **Slat Back Dining Chair** W49 x D53 x H88cm

Lamp Table W48 x D48 x H57cm All dimensions are approximate

**Shelving Unit** W92 x D36 x H179cm

Wide Sideboard W150 x D45 x H72cm