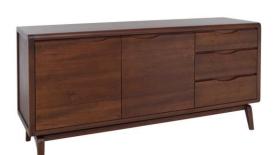

## Specification

- Made from Solid Tulip Wood with a dark rich toned stain •
- The sideboard features 3 drawers and 1 double cupboard with a single fixed shelf •
- The medium dining table has an extending mechanism leaf stored within the table
- Both dining chairs have an upholstered foam seat for extra comfort .
- Most of this range can be wiped with a damp cloth, use a micro fibre cloth for the • shelving unit and professional care only for the dining chairs

**Dining Chair** W59 x D54 x H73cm **Slat Back Dining Chair** W49 x D53 x H88cm

Lamp Table W48 x D48 x H57cm All dimensions are approximate

**Shelving Unit** W92 x D36 x H179cm

Wide Sideboard W150 x D45 x H72cm