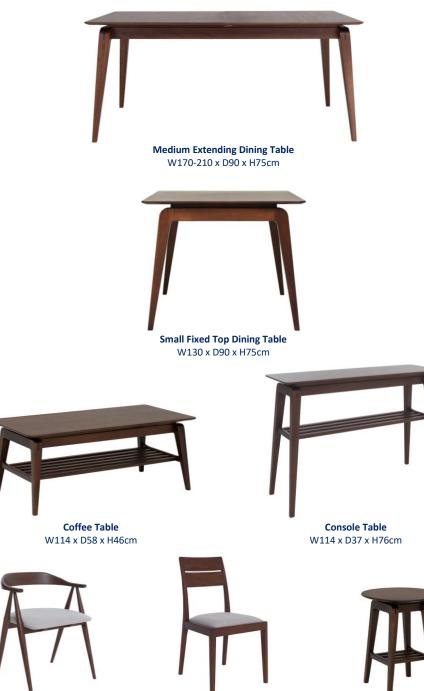

## Specification

- Made from Solid Tulip Wood with a dark rich toned stain •
- The sideboard features 3 drawers and 1 double cupboard with a single fixed shelf •
- The medium dining table has an extending mechanism leaf stored within the table
- Both dining chairs have an upholstered foam seat for extra comfort .
- Most of this range can be wiped with a damp cloth, use a micro fibre cloth for the • shelving unit and professional care only for the dining chairs

**Dining Chair** W59 x D54 x H73cm **Slat Back Dining Chair** W49 x D53 x H88cm

Lamp Table W48 x D48 x H57cm All dimensions are approximate

**Shelving Unit** W92 x D36 x H179cm

Wide Sideboard W150 x D45 x H72cm