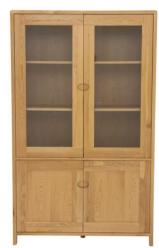

Small Sideboard W115 x D45 x H90cm

**Display Cabinet** W115 x D40 x H190cm

**Large Sideboard** W172 x D45 x H75cm

**TV Cabinet** W100 x D45 x H55cm