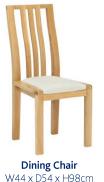

## Specification

- Solid and veneered oak with a clear matt lacquer finish.
- Curved finger joints and recessed joints are a design feature throughout this range.
- Large sideboards have adjustable shelves behind each door.
- The Dining Table seats up to 10 when fully extended.
- Dining chair is made of solid oak with foam padded seat upholstered in cream fabric.
- TV Cabinet comprised finger joints, recessed handles, and two drawers. As well as two cable openings at the back of the unit.