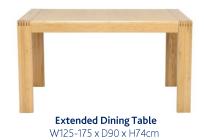

## Specification

- Solid and veneered oak with a clear matt lacquer finish.
- Curved finger joints and recessed joints are a design feature throughout this range.
- Large sideboards have adjustable shelves behind each door.
- The Dining Table seats up to 10 when fully extended.
- Dining chair is made of solid oak with foam padded seat upholstered in cream fabric.
- TV Cabinet comprised finger joints, recessed handles, and two drawers. As well as two cable openings at the back of the unit.