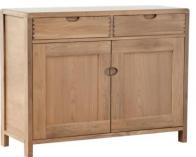

Small Sideboard W115 x D45 x H90cm

**Display Cabinet** W115 x D40 x H190cm

**Large Sideboard** W172 x D45 x H75cm

**TV Cabinet** W100 x D45 x H55cm