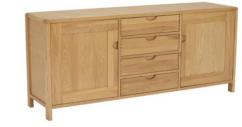

## Specification

- Solid and veneered oak with a clear matt lacquer finish.
- Curved finger joints and recessed joints are a design feature throughout this range.
- Large sideboards have adjustable shelves behind each door.
- The Dining Table seats up to 10 when fully extended.
- Dining chair is made of solid oak with foam padded seat upholstered in cream fabric.
- TV Cabinet comprised finger joints, recessed handles, and two drawers. As well as two cable openings at the back of the unit.

Small Sideboard W115 x D45 x H90cm

**Display Cabinet** W115 x D40 x H190cm

**Large Sideboard** W172 x D45 x H75cm

**TV Cabinet** W100 x D45 x H55cm