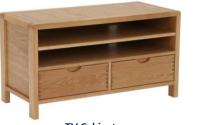

## Specification

- Solid and veneered oak with a clear matt lacquer finish.
- Curved finger joints and recessed joints are a design feature throughout this range.
- Large sideboards have adjustable shelves behind each door.
- The Dining Table seats up to 10 when fully extended.
- Dining chair is made of solid oak with foam padded seat upholstered in cream fabric.
- TV Cabinet comprised finger joints, recessed handles, and two drawers. As well as two cable openings at the back of the unit.

Small Sideboard W115 x D45 x H90cm

**Display Cabinet** W115 x D40 x H190cm

**Large Sideboard** W172 x D45 x H75cm

**TV Cabinet** W100 x D45 x H55cm