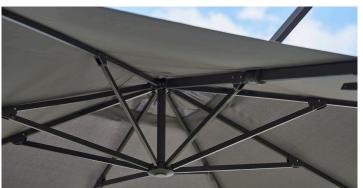

## 583X3 Hyde luxe tilt

Hanging parasol with tilt function incl. parasol base

Y505 Anthracite colour

Y506 Light grey colour

| Material:      |                                                             | Size:        | Cm |       | Inc |        |
|----------------|-------------------------------------------------------------|--------------|----|-------|-----|--------|
| Parasol pole   | Aluminium frame, anthracite                                 | Parasol      | W  | 300cm | W   | 118"   |
|                |                                                             |              | D  | 300cm | D   | 118″   |
| Parasol base   | Concrete ceramic (4xtiles) always included                  |              | Н  | 270cm | Н   | 106.3" |
|                |                                                             | Parasol pole | W  | 58mm  | W   | 2.3"   |
| Parasol fabric | Fabric of 100% solution dyed polyester 280gr/m <sup>2</sup> | ·            | D  | 88mm  | D   | 3.5"   |
| UV             | UPF 50+                                                     | Parasol base | W  | 105cm | W   | 41.3"  |
| OV             | 011 301                                                     |              | D  | 105cm | D   | 41.3"  |
|                |                                                             |              | Н  | 5cm   | Н   | 2"     |
|                |                                                             |              |    |       |     |        |
|                |                                                             |              |    |       |     |        |
|                |                                                             |              |    |       |     |        |
|                |                                                             |              |    |       |     |        |

## 583X4 Hyde luxe

Hanging parasol incl. parasol base

Y505 Anthracite colour

Y506 Light grey colour

| Material:      |                                                             | Size:        | Cm |       | Inc |        |
|----------------|-------------------------------------------------------------|--------------|----|-------|-----|--------|
| Parasol pole   | Aluminium frame, anthracite                                 | Parasol      | W  | 300cm | W   | 118"   |
| ·              |                                                             |              | D  | 400cm | D   | 157.5" |
| Parasol base   | Concrete ceramic (4xtiles) always included                  |              | Н  | 278cm | Н   | 109.5" |
|                |                                                             | Parasol pole | W  | 58mm  | W   | 2.3"   |
| Parasol fabric | Fabric of 100% solution dyed polyester 280gr/m <sup>2</sup> |              | D  | 88mm  | D   | 3.5"   |
| UV             | UPF 50+                                                     | Parasol base | W  | 105cm | W   | 41.3"  |
| UV             | 011 30+                                                     |              | D  | 105cm | D   | 41.3"  |
|                |                                                             |              | Н  | 5cm   | Н   | 2"     |
|                |                                                             |              |    |       |     |        |
|                |                                                             |              |    |       |     |        |
|                |                                                             |              |    |       |     |        |
|                |                                                             |              |    |       |     |        |