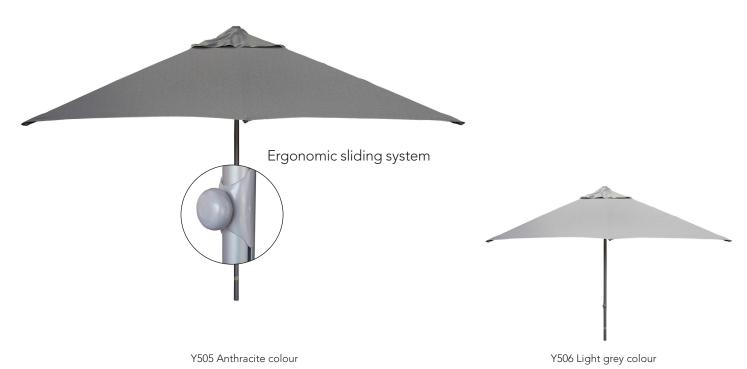

## 56300 Major

#### Ergonomic sliding system

| Material:      |                                                 | Size:        | Cm     |                | Inc    |                  |
|----------------|-------------------------------------------------|--------------|--------|----------------|--------|------------------|
| Parasol pole   | Aluminium frame, light grey                     | Parasol      | W      | 300cm          | W      | 118.1"           |
| Parasol fabric | Fabric of 100% solution dyed polyester 305gr/m² |              | D<br>H | 300cm<br>284cm | D<br>H | 118.1"<br>111.9" |
|                |                                                 | Parasol pole | Dia.   | 48mm           | Dia.   | 1.9"             |
| UV             | UPF 50+                                         |              |        |                |        |                  |
|                |                                                 |              |        |                |        |                  |
|                |                                                 |              |        |                |        |                  |
|                |                                                 |              |        |                |        |                  |
|                |                                                 |              |        |                |        |                  |
|                |                                                 |              |        |                |        |                  |