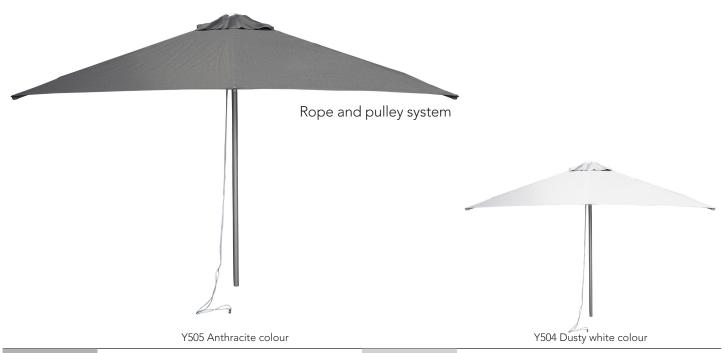

## 58350 Eclipse

### Rope and pulley system

| Material:      |                                                                    | Size:        | Cm        |                | Inc       |                  |
|----------------|--------------------------------------------------------------------|--------------|-----------|----------------|-----------|------------------|
| Parasol pole   | Aluminium frame, anodized                                          | Parasol      | Dia.<br>H | 350cm<br>265cm | Dia.<br>H | 137.8"<br>104.4" |
| Parasol fabric | Y506 Light grey<br>Fabric of 100% solution dyed polyester 280gr/m² | Parasol pole | Dia.      | 48mm           | Dia.      | 1.9"             |
| Parasol fabric | Y504 Dusty white<br>Fabric of 100% Olefin 200gr/m2                 |              |           |                |           |                  |
| UV             | UPF 50+                                                            |              |           |                |           |                  |
|                |                                                                    |              |           |                |           |                  |
|                |                                                                    |              |           |                |           |                  |
|                |                                                                    |              |           |                |           |                  |