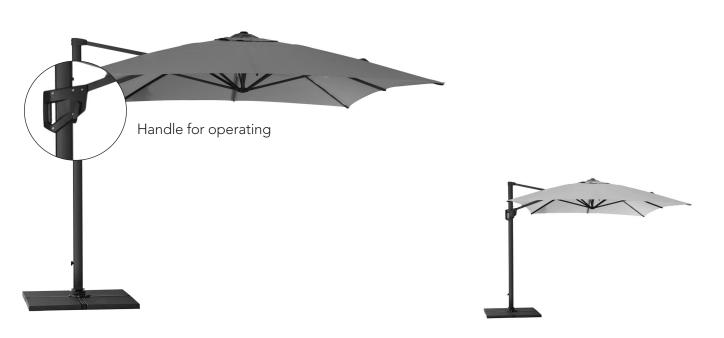

## 583X3 Hyde luxe tilt

Hanging parasol with tilt function incl. parasol base

Y505 Anthracite colour

Y506 Light grey colour

| Material:      |                                                             | Size:        | Cm |       | Inc |        |
|----------------|-------------------------------------------------------------|--------------|----|-------|-----|--------|
| Parasol pole   | Aluminium frame, anthracite                                 | Parasol      | W  | 300cm | W   | 118"   |
|                |                                                             |              | D  | 300cm | D   | 118″   |
| Parasol base   | Concrete ceramic (4xtiles) always included                  |              | Н  | 270cm | Н   | 106.3" |
|                |                                                             | Parasol pole | W  | 58mm  | W   | 2.3"   |
| Parasol fabric | Fabric of 100% solution dyed polyester 280gr/m <sup>2</sup> | ·            | D  | 88mm  | D   | 3.5"   |
| UV             | UPF 50+                                                     | Parasol base | W  | 105cm | W   | 41.3"  |
| OV             | 011 301                                                     |              | D  | 105cm | D   | 41.3"  |
|                |                                                             |              | Н  | 5cm   | Н   | 2"     |
|                |                                                             |              |    |       |     |        |
|                |                                                             |              |    |       |     |        |
|                |                                                             |              |    |       |     |        |
|                |                                                             |              |    |       |     |        |

For covering you parasol use Cover 9 (5651S)
See the function on our YouTube cannel: www.youtube.com/watch?v=QgWnKHi4eSI