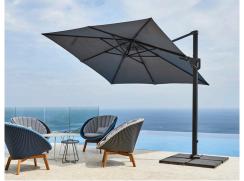

## 583X3 Hyde luxe tilt

Hanging parasol with tilt function incl. parasol base

Y505 Anthracite colour

Y506 Light grey colour

| Material:      |                                                             | Size:        | Cm |       | Inc |        |
|----------------|-------------------------------------------------------------|--------------|----|-------|-----|--------|
| Parasol pole   | Aluminium frame, anthracite                                 | Parasol      | W  | 300cm | W   | 118"   |
|                |                                                             |              | D  | 300cm | D   | 118″   |
| Parasol base   | Concrete ceramic (4xtiles) always included                  |              | Н  | 270cm | Н   | 106.3" |
|                |                                                             | Parasol pole | W  | 58mm  | W   | 2.3"   |
| Parasol fabric | Fabric of 100% solution dyed polyester 280gr/m <sup>2</sup> | ·            | D  | 88mm  | D   | 3.5"   |
| UV             | UPF 50+                                                     | Parasol base | W  | 105cm | W   | 41.3"  |
| OV             | 011 301                                                     |              | D  | 105cm | D   | 41.3"  |
|                |                                                             |              | Н  | 5cm   | Н   | 2"     |
|                |                                                             |              |    |       |     |        |
|                |                                                             |              |    |       |     |        |
|                |                                                             |              |    |       |     |        |
|                |                                                             |              |    |       |     |        |

## 58A3X3 Hyde luxe tilt

Hanging parasol with tilt function incl. parasol base

Y504 Dusty white colour

| Material:      |                                                 | Size:        | Cm |       | Inc |        |
|----------------|-------------------------------------------------|--------------|----|-------|-----|--------|
| Parasol pole   | Aluminium frame, anodized                       | Parasol      | W  | 300cm | W   | 118"   |
|                |                                                 |              | D  | 300cm | D   | 118"   |
| Parasol base   | Concrete ceramic (4xtiles) always included      |              | Н  | 270cm | Н   | 106.3" |
|                |                                                 | Parasol pole | W  | 58mm  | W   | 2.3"   |
| Parasol fabric | Fabric of 100% solution dyed polyester 280gr/m2 | ,            | D  | 88mm  | D   | 3.5"   |
| 1157           | UPF 50+                                         | Parasol base | W  | 105cm | W   | 41.3"  |
| UV             | UPF 50+                                         |              | D  | 105cm | D   | 41.3"  |
|                |                                                 |              | Н  | 5cm   | Н   | 2"     |
|                |                                                 |              |    |       |     |        |
|                |                                                 |              |    |       |     |        |
|                |                                                 |              |    |       |     |        |
|                |                                                 |              |    |       |     |        |

## 583X4 Hyde luxe

Hanging parasol incl. parasol base

Y505 Anthracite colour

Y506 Light grey colour

| Material:      |                                                             | Size:        | Cm |       | Inc |        |
|----------------|-------------------------------------------------------------|--------------|----|-------|-----|--------|
| Parasol pole   | Aluminium frame, anthracite                                 | Parasol      | W  | 300cm | W   | 118"   |
| ·              |                                                             |              | D  | 400cm | D   | 157.5" |
| Parasol base   | Concrete ceramic (4xtiles) always included                  |              | Н  | 278cm | Н   | 109.5" |
|                |                                                             | Parasol pole | W  | 58mm  | W   | 2.3"   |
| Parasol fabric | Fabric of 100% solution dyed polyester 280gr/m <sup>2</sup> |              | D  | 88mm  | D   | 3.5"   |
| UV             | UPF 50+                                                     | Parasol base | W  | 105cm | W   | 41.3"  |
| UV             | 011 30+                                                     |              | D  | 105cm | D   | 41.3"  |
|                |                                                             |              | Н  | 5cm   | Н   | 2"     |
|                |                                                             |              |    |       |     |        |
|                |                                                             |              |    |       |     |        |
|                |                                                             |              |    |       |     |        |
|                |                                                             |              |    |       |     |        |

## 58A3X4 Hyde luxe

Hanging parasol incl. parasol base

Y504 Dusty white colour

| Material:      |                                                 | Size:        | Cm |       | Inc |        |
|----------------|-------------------------------------------------|--------------|----|-------|-----|--------|
| Parasol pole   | Aluminium frame, anodized                       | Parasol      | W  | 300cm | W   | 118"   |
|                |                                                 |              | D  | 400cm | D   | 157.5" |
| Parasol base   | Concrete ceramic (4xtiles) always included      |              | Н  | 278cm | Н   | 109.5" |
|                |                                                 | Parasol pole | W  | 58mm  | W   | 2.3"   |
| Parasol fabric | Fabric of 100% solution dyed polyester 280gr/m2 |              | D  | 88mm  | D   | 3.5"   |
| UV             | UPF 50+                                         | Parasol base | W  | 105cm | W   | 41.3"  |
| UV             | 011 30+                                         |              | D  | 105cm | D   | 41.3"  |
|                |                                                 |              | Н  | 5cm   | Н   | 2"     |
|                |                                                 |              |    |       |     |        |
|                |                                                 |              |    |       |     |        |
|                |                                                 |              |    |       |     |        |
|                |                                                 |              |    |       |     |        |