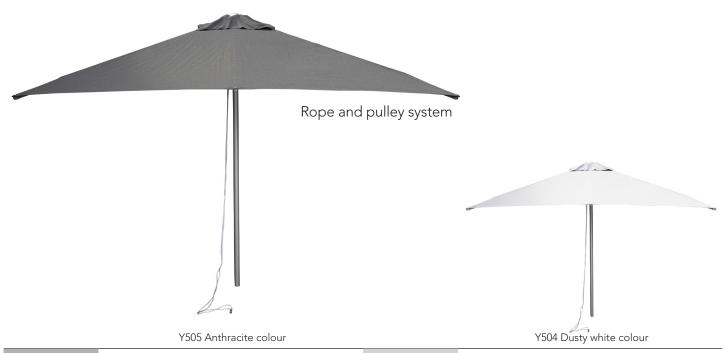

## 583X3 Hyde luxe tilt

Hanging parasol with tilt function incl. parasol base

Y505 Anthracite colour

Y506 Light grey colour

| Material:      |                                                             | Size:        | Cm |       | Inc |        |
|----------------|-------------------------------------------------------------|--------------|----|-------|-----|--------|
| Parasol pole   | Aluminium frame, anthracite                                 | Parasol      | W  | 300cm | W   | 118"   |
|                |                                                             |              | D  | 300cm | D   | 118″   |
| Parasol base   | Concrete ceramic (4xtiles) always included                  |              | Н  | 270cm | Н   | 106.3" |
|                |                                                             | Parasol pole | W  | 58mm  | W   | 2.3"   |
| Parasol fabric | Fabric of 100% solution dyed polyester 280gr/m <sup>2</sup> | ·            | D  | 88mm  | D   | 3.5"   |
| UV             | UPF 50+                                                     | Parasol base | W  | 105cm | W   | 41.3"  |
| OV             | 011 301                                                     |              | D  | 105cm | D   | 41.3"  |
|                |                                                             |              | Н  | 5cm   | Н   | 2"     |
|                |                                                             |              |    |       |     |        |
|                |                                                             |              |    |       |     |        |
|                |                                                             |              |    |       |     |        |
|                |                                                             |              |    |       |     |        |

## 58A3X3 Hyde luxe tilt

Hanging parasol with tilt function incl. parasol base

Y504 Dusty white colour

| Material:      |                                                 | Size:        | Cm |       | Inc |        |
|----------------|-------------------------------------------------|--------------|----|-------|-----|--------|
| Parasol pole   | Aluminium frame, anodized                       | Parasol      | W  | 300cm | W   | 118"   |
|                |                                                 |              | D  | 300cm | D   | 118"   |
| Parasol base   | Concrete ceramic (4xtiles) always included      |              | Н  | 270cm | Н   | 106.3" |
|                |                                                 | Parasol pole | W  | 58mm  | W   | 2.3"   |
| Parasol fabric | Fabric of 100% solution dyed polyester 280gr/m2 | ,            | D  | 88mm  | D   | 3.5"   |
| 1157           | UPF 50+                                         | Parasol base | W  | 105cm | W   | 41.3"  |
| UV             | UPF 50+                                         |              | D  | 105cm | D   | 41.3"  |
|                |                                                 |              | Н  | 5cm   | Н   | 2"     |
|                |                                                 |              |    |       |     |        |
|                |                                                 |              |    |       |     |        |
|                |                                                 |              |    |       |     |        |
|                |                                                 |              |    |       |     |        |