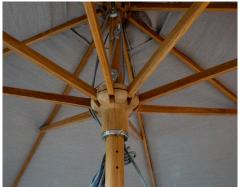

## 58240T Classic - short modul for peacock daybed

Rope and pulley system

Y507 Mud colour

| Material:      |                                                 | Size:        | Cm        |                | Inc       |                |
|----------------|-------------------------------------------------|--------------|-----------|----------------|-----------|----------------|
| Parasol pole   | Teak frame                                      | Parasol      | Dia.<br>H | 240cm<br>229cm | Dia.<br>H | 94.5"<br>90.2" |
| Parasol fabric | Fabric of 100% solution dyed polyester 280gr/m² |              |           |                |           |                |
|                |                                                 | Parasol pole | Dia.      | 48mm           | Dia.      | 1.9"           |
|                |                                                 |              |           |                |           |                |
|                |                                                 |              |           |                |           |                |
|                |                                                 |              |           |                |           |                |
|                |                                                 |              |           |                |           |                |