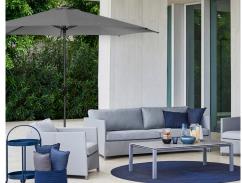

## 56300 Major

#### Ergonomic sliding system

| Material:      |                                                 | Size:        | Cm     |                | Inc    |                  |
|----------------|-------------------------------------------------|--------------|--------|----------------|--------|------------------|
| Parasol pole   | Aluminium frame, light grey                     | Parasol      | W      | 300cm          | W      | 118.1"           |
| Parasol fabric | Fabric of 100% solution dyed polyester 305gr/m² |              | D<br>H | 300cm<br>284cm | D<br>H | 118.1"<br>111.9" |
|                |                                                 | Parasol pole | Dia.   | 48mm           | Dia.   | 1.9"             |
| UV             | UPF 50+                                         |              |        |                |        |                  |
|                |                                                 |              |        |                |        |                  |
|                |                                                 |              |        |                |        |                  |
|                |                                                 |              |        |                |        |                  |
|                |                                                 |              |        |                |        |                  |
|                |                                                 |              |        |                |        |                  |