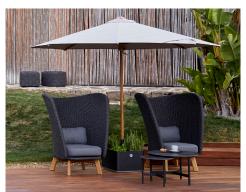

## 59240T Classic

### Rope and pulley system

Y507 Mud colour

| Material:      |                                                             | Size:        | Cm        |                | Inc       |              |
|----------------|-------------------------------------------------------------|--------------|-----------|----------------|-----------|--------------|
| Parasol pole   | Teak frame                                                  | Parasol      | Dia.<br>H | 240cm<br>249cm | Dia.<br>H | 94.5"<br>98" |
| Parasol fabric | Fabric of 100% solution dyed polyester 280gr/m <sup>2</sup> |              |           |                |           |              |
|                |                                                             | Parasol pole | Dia.      | 48m m          | Dia.      | 1.9"         |
|                |                                                             |              |           |                |           |              |
|                |                                                             |              |           |                |           |              |
|                |                                                             |              |           |                |           |              |