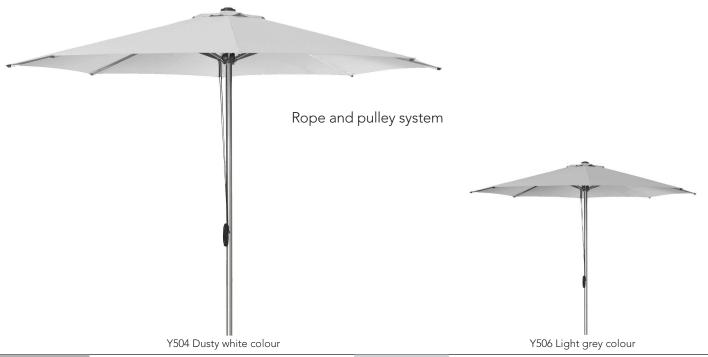

## 58240T Classic - short modul for peacock daybed

Rope and pulley system

Y507 Mud colour

| Material:      |                                                 | Size:        | Cm        |                | Inc       |                |
|----------------|-------------------------------------------------|--------------|-----------|----------------|-----------|----------------|
| Parasol pole   | Teak frame                                      | Parasol      | Dia.<br>H | 240cm<br>229cm | Dia.<br>H | 94.5"<br>90.2" |
| Parasol fabric | Fabric of 100% solution dyed polyester 280gr/m² |              |           |                |           |                |
|                |                                                 | Parasol pole | Dia.      | 48mm           | Dia.      | 1.9"           |
|                |                                                 |              |           |                |           |                |
|                |                                                 |              |           |                |           |                |
|                |                                                 |              |           |                |           |                |
|                |                                                 |              |           |                |           |                |

## 59240T Classic

### Rope and pulley system

Y507 Mud colour

| Material:      |                                                             | Size:        | Cm        |                | Inc       |              |
|----------------|-------------------------------------------------------------|--------------|-----------|----------------|-----------|--------------|
| Parasol pole   | Teak frame                                                  | Parasol      | Dia.<br>H | 240cm<br>249cm | Dia.<br>H | 94.5"<br>98" |
| Parasol fabric | Fabric of 100% solution dyed polyester 280gr/m <sup>2</sup> |              |           |                |           |              |
|                |                                                             | Parasol pole | Dia.      | 48m m          | Dia.      | 1.9"         |
|                |                                                             |              |           |                |           |              |
|                |                                                             |              |           |                |           |              |
|                |                                                             |              |           |                |           |              |