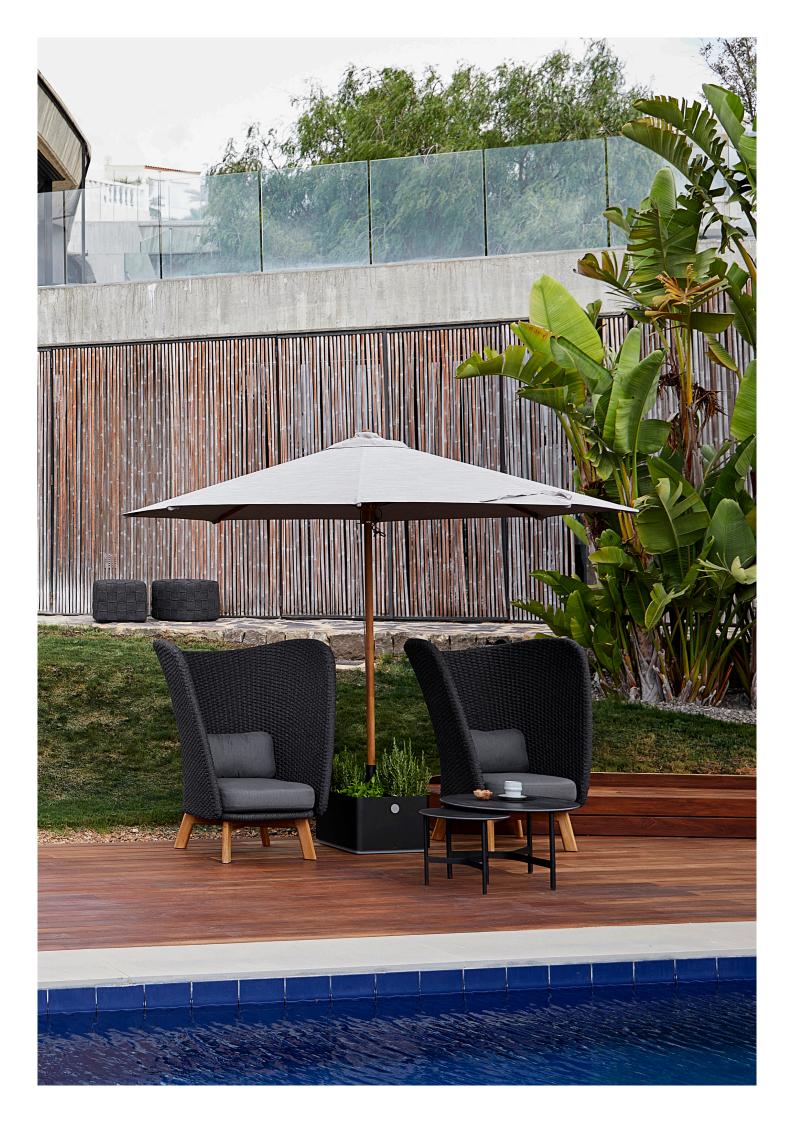

# PARASOL PROGRAM

A Cane-line parasol is the perfect way to enjoy your outdoor environment, when the sun is at its highest or the dew comes at night. All parasols from Cane-line are made in contemporary and durable materials, to match any outdoor area, and to maintain its look and function for a long time.

The parasols are all manufactured in weather- and UV resistant materials, so the colour will not fade over time, and you can leave it out throughout the summer.