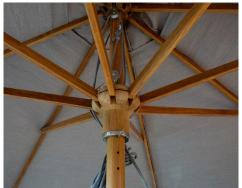

## 58240T Classic - short modul for peacock daybed

Rope and pulley system

Y507 Mud colour

| Material:      |                                                 | Size:        | Cm        |                | Inc       |                |
|----------------|-------------------------------------------------|--------------|-----------|----------------|-----------|----------------|
| Parasol pole   | Teak frame                                      | Parasol      | Dia.<br>H | 240cm<br>229cm | Dia.<br>H | 94.5"<br>90.2" |
| Parasol fabric | Fabric of 100% solution dyed polyester 280gr/m² |              |           |                |           |                |
|                |                                                 | Parasol pole | Dia.      | 48mm           | Dia.      | 1.9"           |
|                |                                                 |              |           |                |           |                |
|                |                                                 |              |           |                |           |                |
|                |                                                 |              |           |                |           |                |
|                |                                                 |              |           |                |           |                |