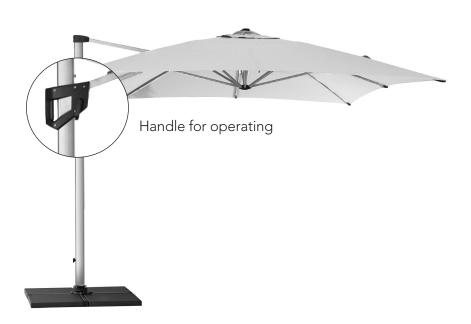

## 583X3 Hyde luxe tilt

Hanging parasol with tilt function incl. parasol base

Y505 Anthracite colour

Y506 Light grey colour

| Material:      |                                                             | Size:        | Cm |       | Inc |        |
|----------------|-------------------------------------------------------------|--------------|----|-------|-----|--------|
| Parasol pole   | Aluminium frame, anthracite                                 | Parasol      | W  | 300cm | W   | 118"   |
|                |                                                             |              | D  | 300cm | D   | 118″   |
| Parasol base   | Concrete ceramic (4xtiles) always included                  |              | Н  | 270cm | Н   | 106.3" |
|                |                                                             | Parasol pole | W  | 58mm  | W   | 2.3"   |
| Parasol fabric | Fabric of 100% solution dyed polyester 280gr/m <sup>2</sup> | ·            | D  | 88mm  | D   | 3.5"   |
| UV             | UPF 50+                                                     | Parasol base | W  | 105cm | W   | 41.3"  |
| OV             | 011 301                                                     |              | D  | 105cm | D   | 41.3"  |
|                |                                                             |              | Н  | 5cm   | Н   | 2"     |
|                |                                                             |              |    |       |     |        |
|                |                                                             |              |    |       |     |        |
|                |                                                             |              |    |       |     |        |
|                |                                                             |              |    |       |     |        |

For covering you parasol use Cover 9 (5651S)
See the function on our YouTube cannel: www.youtube.com/watch?v=QgWnKHi4eSI