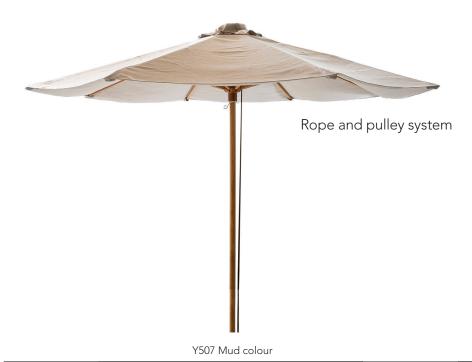

## 58240T Classic - short modul for peacock daybed

Rope and pulley system

Y507 Mud colour

| Material:      |                                                 | Size:        | Cm        |                | Inc       |                |
|----------------|-------------------------------------------------|--------------|-----------|----------------|-----------|----------------|
| Parasol pole   | Teak frame                                      | Parasol      | Dia.<br>H | 240cm<br>229cm | Dia.<br>H | 94.5"<br>90.2" |
| Parasol fabric | Fabric of 100% solution dyed polyester 280gr/m² |              |           |                |           |                |
|                |                                                 | Parasol pole | Dia.      | 48mm           | Dia.      | 1.9"           |
|                |                                                 |              |           |                |           |                |
|                |                                                 |              |           |                |           |                |
|                |                                                 |              |           |                |           |                |
|                |                                                 |              |           |                |           |                |