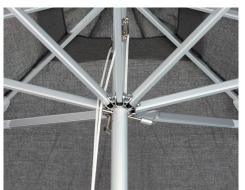

## 56300 Major

#### Ergonomic sliding system

| Material:      |                                                 | Size:        | Cm     |                | Inc    |                  |
|----------------|-------------------------------------------------|--------------|--------|----------------|--------|------------------|
| Parasol pole   | Aluminium frame, light grey                     | Parasol      | W      | 300cm          | W      | 118.1"           |
| Parasol fabric | Fabric of 100% solution dyed polyester 305gr/m² |              | D<br>H | 300cm<br>284cm | D<br>H | 118.1"<br>111.9" |
|                |                                                 | Parasol pole | Dia.   | 48mm           | Dia.   | 1.9"             |
| UV             | UPF 50+                                         |              |        |                |        |                  |
|                |                                                 |              |        |                |        |                  |
|                |                                                 |              |        |                |        |                  |
|                |                                                 |              |        |                |        |                  |
|                |                                                 |              |        |                |        |                  |
|                |                                                 |              |        |                |        |                  |