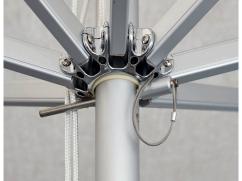

## 56300 Major

#### Ergonomic sliding system

| Material:      |                                                 | Size:        | Cm     |                | Inc    |                  |
|----------------|-------------------------------------------------|--------------|--------|----------------|--------|------------------|
| Parasol pole   | Aluminium frame, light grey                     | Parasol      | W      | 300cm          | W      | 118.1"           |
| Parasol fabric | Fabric of 100% solution dyed polyester 305gr/m² |              | D<br>H | 300cm<br>284cm | D<br>H | 118.1"<br>111.9" |
|                |                                                 | Parasol pole | Dia.   | 48mm           | Dia.   | 1.9"             |
| UV             | UPF 50+                                         |              |        |                |        |                  |
|                |                                                 |              |        |                |        |                  |
|                |                                                 |              |        |                |        |                  |
|                |                                                 |              |        |                |        |                  |
|                |                                                 |              |        |                |        |                  |
|                |                                                 |              |        |                |        |                  |