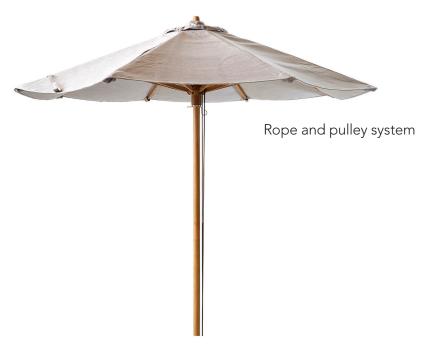

## 58240T Classic - short modul for peacock daybed

Rope and pulley system

Y507 Mud colour

| Material:      |                                                 | Size:        | Cm        |                | Inc       |                |
|----------------|-------------------------------------------------|--------------|-----------|----------------|-----------|----------------|
| Parasol pole   | Teak frame                                      | Parasol      | Dia.<br>H | 240cm<br>229cm | Dia.<br>H | 94.5"<br>90.2" |
| Parasol fabric | Fabric of 100% solution dyed polyester 280gr/m² |              |           |                |           |                |
|                |                                                 | Parasol pole | Dia.      | 48mm           | Dia.      | 1.9"           |
|                |                                                 |              |           |                |           |                |
|                |                                                 |              |           |                |           |                |
|                |                                                 |              |           |                |           |                |
|                |                                                 |              |           |                |           |                |