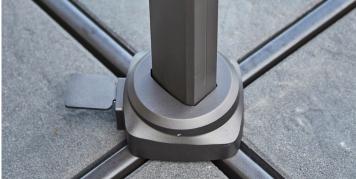

## 583X3 Hyde luxe tilt

Hanging parasol with tilt function incl. parasol base

Y505 Anthracite colour

Y506 Light grey colour

| Material:      |                                                             | Size:        | Cm |       | Inc |        |
|----------------|-------------------------------------------------------------|--------------|----|-------|-----|--------|
| Parasol pole   | Aluminium frame, anthracite                                 | Parasol      | W  | 300cm | W   | 118"   |
|                |                                                             |              | D  | 300cm | D   | 118″   |
| Parasol base   | Concrete ceramic (4xtiles) always included                  |              | Н  | 270cm | Н   | 106.3" |
|                |                                                             | Parasol pole | W  | 58mm  | W   | 2.3"   |
| Parasol fabric | Fabric of 100% solution dyed polyester 280gr/m <sup>2</sup> | ·            | D  | 88mm  | D   | 3.5"   |
| UV             | UPF 50+                                                     | Parasol base | W  | 105cm | W   | 41.3"  |
| OV             | 011 301                                                     |              | D  | 105cm | D   | 41.3"  |
|                |                                                             |              | Н  | 5cm   | Н   | 2"     |
|                |                                                             |              |    |       |     |        |
|                |                                                             |              |    |       |     |        |
|                |                                                             |              |    |       |     |        |
|                |                                                             |              |    |       |     |        |

## 583X4 Hyde luxe

Hanging parasol incl. parasol base

Y505 Anthracite colour

Y506 Light grey colour

| Material:      |                                                             | Size:        | Cm |       | Inc |        |
|----------------|-------------------------------------------------------------|--------------|----|-------|-----|--------|
| Parasol pole   | Aluminium frame, anthracite                                 | Parasol      | W  | 300cm | W   | 118"   |
| ·              |                                                             |              | D  | 400cm | D   | 157.5" |
| Parasol base   | Concrete ceramic (4xtiles) always included                  |              | Н  | 278cm | Н   | 109.5" |
|                |                                                             | Parasol pole | W  | 58mm  | W   | 2.3"   |
| Parasol fabric | Fabric of 100% solution dyed polyester 280gr/m <sup>2</sup> |              | D  | 88mm  | D   | 3.5"   |
| UV             | UPF 50+                                                     | Parasol base | W  | 105cm | W   | 41.3"  |
| UV             | 011 30+                                                     |              | D  | 105cm | D   | 41.3"  |
|                |                                                             |              | Н  | 5cm   | Н   | 2"     |
|                |                                                             |              |    |       |     |        |
|                |                                                             |              |    |       |     |        |
|                |                                                             |              |    |       |     |        |
|                |                                                             |              |    |       |     |        |