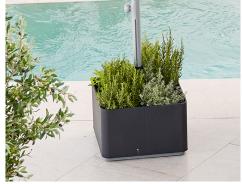

## 5779 Grow parasol base

#### With wheels

ALI Lava grey/Light grey

|              | The Lava grey/Light grey |                                                  |                    |                                |                    |                                    |
|--------------|--------------------------|--------------------------------------------------|--------------------|--------------------------------|--------------------|------------------------------------|
| Material:    |                          | Size:                                            | Cm                 |                                | Inc                |                                    |
| Parasol base | Aluminium                | Parasol base                                     | W<br>D<br>H<br>Wgt | 50cm<br>50cm<br>48cm<br>9,72kg | W<br>D<br>H<br>Wgt | 19.7"<br>19.7"<br>18.9"<br>21.5lbs |
|              |                          | Pole hole For bigger parasol For smaller parasol |                    | 54mm<br>48mm                   | Dia.<br>Dia.       | 2.1"                               |
|              |                          |                                                  |                    |                                |                    |                                    |
|              |                          |                                                  |                    |                                |                    |                                    |

Remember to add a drain and potting compost to the base to ensure that the parasol is stable.