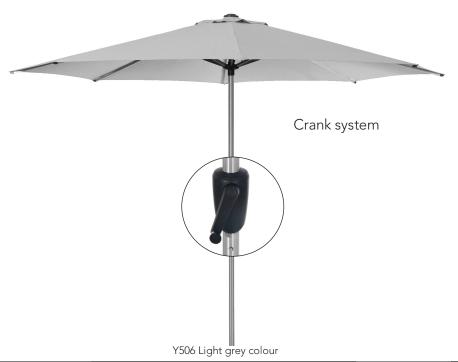

### Crank system

| Material:      |                                                                    | Size:        | Cm        |                | Inc       |                 |
|----------------|--------------------------------------------------------------------|--------------|-----------|----------------|-----------|-----------------|
| Parasol pole   | Aluminium frame, anthracite                                        | Parasol      | Dia.<br>H | 300cm<br>247cm | Dia.<br>H | 118.1"<br>97.3" |
| Parasol fabric | Y504 Dusty white<br>Fabric of 100% Olefin 200gr/m2                 | Parasol pole | Dia.      | 38mm           | Dia.      | 1.5"            |
| Parasol fabric | Y505 Anthracite<br>Fabric of 100% solution dyed polyester 280gr/m² |              |           |                |           |                 |
| UV             | UPF 50+                                                            |              |           |                |           |                 |
|                |                                                                    |              |           |                |           |                 |
|                |                                                                    |              |           |                |           |                 |
|                |                                                                    |              |           |                |           |                 |

### Crank system

| Material:      |                                | Size:        | Cm        |                | Inc       |                 |
|----------------|--------------------------------|--------------|-----------|----------------|-----------|-----------------|
| Parasol pole   | Aluminium frame, anodized      | Parasol      | Dia.<br>H | 300cm<br>247cm | Dia.<br>H | 118.1"<br>97.3" |
| Parasol fabric | Y504 Dusty white               |              |           |                |           |                 |
|                | Fabric of 100% Olefin 200gr/m2 | Parasol pole | Dia.      | 48mm           | Dia.      | 1.9"            |
| UV             | UPF 50+                        |              |           |                |           |                 |
|                |                                |              |           |                |           |                 |
|                |                                |              |           |                |           |                 |
|                |                                |              |           |                |           |                 |
|                |                                |              |           |                |           |                 |
|                |                                |              |           |                |           |                 |
|                |                                |              |           |                |           |                 |

### Crank system

| Material:      |                                                             | Size:        | Cm        |                | Inc       |                 |
|----------------|-------------------------------------------------------------|--------------|-----------|----------------|-----------|-----------------|
| Parasol pole   | Aluminium frame, anodized                                   | Parasol      | Dia.<br>H | 300cm<br>247cm | Dia.<br>H | 118.1"<br>97.3" |
| Parasol fabric | Fabric of 100% solution dyed polyester 280gr/m <sup>2</sup> |              |           |                |           |                 |
|                |                                                             | Parasol pole | Dia.      | 48mm           | Dia.      | 1.9"            |
| UV             | UPF 50+                                                     |              |           |                |           |                 |
|                |                                                             |              |           |                |           |                 |
|                |                                                             |              |           |                |           |                 |
|                |                                                             |              |           |                |           |                 |
|                |                                                             |              |           |                |           |                 |
|                |                                                             |              |           |                |           |                 |
|                |                                                             |              |           |                |           |                 |