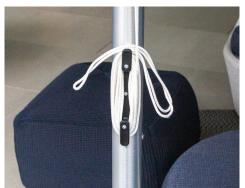

## 58240T Classic - short modul for peacock daybed

Rope and pulley system

Y507 Mud colour

| Material:      |                                                 | Size:        | Cm        |                | Inc       |                |
|----------------|-------------------------------------------------|--------------|-----------|----------------|-----------|----------------|
| Parasol pole   | Teak frame                                      | Parasol      | Dia.<br>H | 240cm<br>229cm | Dia.<br>H | 94.5"<br>90.2" |
| Parasol fabric | Fabric of 100% solution dyed polyester 280gr/m² |              |           |                |           |                |
|                |                                                 | Parasol pole | Dia.      | 48mm           | Dia.      | 1.9"           |
|                |                                                 |              |           |                |           |                |
|                |                                                 |              |           |                |           |                |
|                |                                                 |              |           |                |           |                |
|                |                                                 |              |           |                |           |                |

## 59240T Classic

### Rope and pulley system

Y507 Mud colour

| Material:      |                                                             | Size:        | Cm        |                | Inc       |              |
|----------------|-------------------------------------------------------------|--------------|-----------|----------------|-----------|--------------|
| Parasol pole   | Teak frame                                                  | Parasol      | Dia.<br>H | 240cm<br>249cm | Dia.<br>H | 94.5"<br>98" |
| Parasol fabric | Fabric of 100% solution dyed polyester 280gr/m <sup>2</sup> |              |           |                |           |              |
|                |                                                             | Parasol pole | Dia.      | 48m m          | Dia.      | 1.9"         |
|                |                                                             |              |           |                |           |              |
|                |                                                             |              |           |                |           |              |
|                |                                                             |              |           |                |           |              |

### Rope and pulley system

| Material:      |                                                             | Size:        | Cm        |                | Inc       |               |
|----------------|-------------------------------------------------------------|--------------|-----------|----------------|-----------|---------------|
| Parasol pole   | Teak frame                                                  | Parasol      | Dia.<br>H | 300cm<br>249cm | Dia.<br>H | 118.1"<br>98" |
| Parasol fabric | Fabric of 100% solution dyed polyester 280gr/m <sup>2</sup> |              |           |                |           |               |
|                |                                                             | Parasol pole | Dia.      | 48mm           | Dia.      | 1.9"          |
|                |                                                             |              |           |                |           |               |
|                |                                                             |              |           |                |           |               |
|                |                                                             |              |           |                |           |               |
|                |                                                             |              |           |                |           |               |

### Rope and pulley system

| Material:      |                                                                    | Size:        | Cm        |                | Inc       |                  |
|----------------|--------------------------------------------------------------------|--------------|-----------|----------------|-----------|------------------|
| Parasol pole   | Aluminium frame, anodized                                          | Parasol      | Dia.<br>H | 350cm<br>265cm | Dia.<br>H | 137.8"<br>104.4" |
| Parasol fabric | Y506 Light grey<br>Fabric of 100% solution dyed polyester 280gr/m² | Parasol pole | Dia.      | 48mm           | Dia.      | 1.9"             |
| Parasol fabric | Y504 Dusty white<br>Fabric of 100% Olefin 200gr/m2                 |              |           |                |           |                  |
| UV             | UPF 50+                                                            |              |           |                |           |                  |
|                |                                                                    |              |           |                |           |                  |
|                |                                                                    |              |           |                |           |                  |
|                |                                                                    |              |           |                |           |                  |