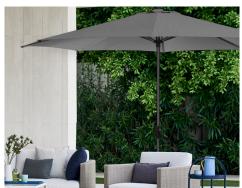

## 56300 Shade

### Crank system

| Material:      |                                                                    | Size:        | Cm        |                | Inc       |                 |
|----------------|--------------------------------------------------------------------|--------------|-----------|----------------|-----------|-----------------|
| Parasol pole   | Aluminium frame, anthracite                                        | Parasol      | Dia.<br>H | 300cm<br>247cm | Dia.<br>H | 118.1"<br>97.3" |
| Parasol fabric | Y504 Dusty white<br>Fabric of 100% Olefin 200gr/m2                 | Parasol pole | Dia.      | 38mm           | Dia.      | 1.5"            |
| Parasol fabric | Y505 Anthracite<br>Fabric of 100% solution dyed polyester 280gr/m² |              |           |                |           |                 |
| UV             | UPF 50+                                                            |              |           |                |           |                 |
|                |                                                                    |              |           |                |           |                 |
|                |                                                                    |              |           |                |           |                 |
|                |                                                                    |              |           |                |           |                 |