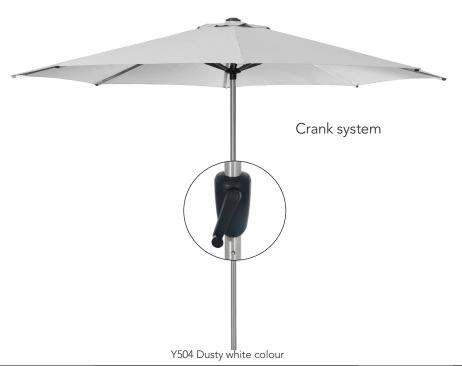

## 58A300 Sunshade

### Crank system

| Material:      |                                | Size:        | Cm        |                | Inc       |                 |
|----------------|--------------------------------|--------------|-----------|----------------|-----------|-----------------|
| Parasol pole   | Aluminium frame, anodized      | Parasol      | Dia.<br>H | 300cm<br>247cm | Dia.<br>H | 118.1"<br>97.3" |
| Parasol fabric | Y504 Dusty white               |              |           |                |           |                 |
|                | Fabric of 100% Olefin 200gr/m2 | Parasol pole | Dia.      | 48mm           | Dia.      | 1.9"            |
| UV             | UPF 50+                        |              |           |                |           |                 |
|                |                                |              |           |                |           |                 |
|                |                                |              |           |                |           |                 |
|                |                                |              |           |                |           |                 |
|                |                                |              |           |                |           |                 |
|                |                                |              |           |                |           |                 |
|                |                                |              |           |                |           |                 |