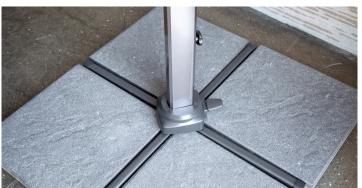

## 583X3 Hyde luxe tilt

Hanging parasol with tilt function incl. parasol base

Y505 Anthracite colour

Y506 Light grey colour

| Material:      |                                                             | Size:        | Cm |       | Inc |        |
|----------------|-------------------------------------------------------------|--------------|----|-------|-----|--------|
| Parasol pole   | Aluminium frame, anthracite                                 | Parasol      | W  | 300cm | W   | 118"   |
|                |                                                             |              | D  | 300cm | D   | 118″   |
| Parasol base   | Concrete ceramic (4xtiles) always included                  |              | Н  | 270cm | Н   | 106.3" |
|                |                                                             | Parasol pole | W  | 58mm  | W   | 2.3"   |
| Parasol fabric | Fabric of 100% solution dyed polyester 280gr/m <sup>2</sup> | ·            | D  | 88mm  | D   | 3.5"   |
| UV             | UPF 50+                                                     | Parasol base | W  | 105cm | W   | 41.3"  |
| OV             | 011 301                                                     |              | D  | 105cm | D   | 41.3"  |
|                |                                                             |              | Н  | 5cm   | Н   | 2"     |
|                |                                                             |              |    |       |     |        |
|                |                                                             |              |    |       |     |        |
|                |                                                             |              |    |       |     |        |
|                |                                                             |              |    |       |     |        |

## 583X4 Hyde luxe

Hanging parasol incl. parasol base

Y505 Anthracite colour

Y506 Light grey colour

| Material:      |                                                             | Size:        | Cm |       | Inc |        |
|----------------|-------------------------------------------------------------|--------------|----|-------|-----|--------|
| Parasol pole   | Aluminium frame, anthracite                                 | Parasol      | W  | 300cm | W   | 118"   |
| ·              |                                                             |              | D  | 400cm | D   | 157.5" |
| Parasol base   | Concrete ceramic (4xtiles) always included                  |              | Н  | 278cm | Н   | 109.5" |
|                |                                                             | Parasol pole | W  | 58mm  | W   | 2.3"   |
| Parasol fabric | Fabric of 100% solution dyed polyester 280gr/m <sup>2</sup> |              | D  | 88mm  | D   | 3.5"   |
| UV             | UPF 50+                                                     | Parasol base | W  | 105cm | W   | 41.3"  |
| UV             | 011 30+                                                     |              | D  | 105cm | D   | 41.3"  |
|                |                                                             |              | Н  | 5cm   | Н   | 2"     |
|                |                                                             |              |    |       |     |        |
|                |                                                             |              |    |       |     |        |
|                |                                                             |              |    |       |     |        |
|                |                                                             |              |    |       |     |        |