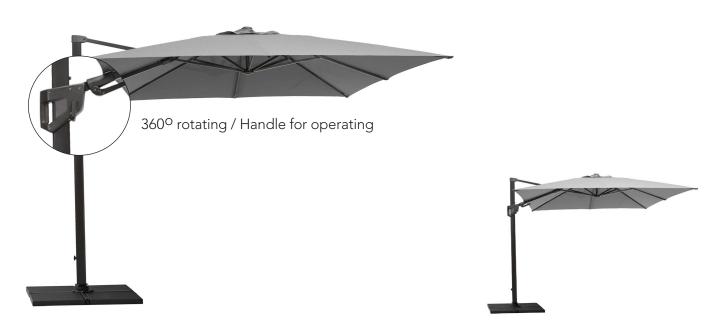

## 583X3 Hyde luxe tilt

Hanging parasol with tilt function incl. parasol base

Y505 Anthracite colour

Y506 Light grey colour

| Material:      |                                                             | Size:        | Cm |       | Inc |        |
|----------------|-------------------------------------------------------------|--------------|----|-------|-----|--------|
| Parasol pole   | Aluminium frame, anthracite                                 | Parasol      | W  | 300cm | W   | 118"   |
|                |                                                             |              | D  | 300cm | D   | 118″   |
| Parasol base   | Concrete ceramic (4xtiles) always included                  |              | Н  | 270cm | Н   | 106.3" |
|                |                                                             | Parasol pole | W  | 58mm  | W   | 2.3"   |
| Parasol fabric | Fabric of 100% solution dyed polyester 280gr/m <sup>2</sup> | ·            | D  | 88mm  | D   | 3.5"   |
| UV             | UPF 50+                                                     | Parasol base | W  | 105cm | W   | 41.3"  |
| OV             | 011 301                                                     |              | D  | 105cm | D   | 41.3"  |
|                |                                                             |              | Н  | 5cm   | Н   | 2"     |
|                |                                                             |              |    |       |     |        |
|                |                                                             |              |    |       |     |        |
|                |                                                             |              |    |       |     |        |
|                |                                                             |              |    |       |     |        |

For covering you parasol use Cover 9 (5651S)
See the function on our YouTube cannel: www.youtube.com/watch?v=QgWnKHi4eSI

## 58A3X3 Hyde luxe tilt

Hanging parasol with tilt function incl. parasol base

Y504 Dusty white colour

| Material:      |                                                 | Size:        | Cm |       | Inc |        |
|----------------|-------------------------------------------------|--------------|----|-------|-----|--------|
| Parasol pole   | Aluminium frame, anodized                       | Parasol      | W  | 300cm | W   | 118"   |
|                |                                                 |              | D  | 300cm | D   | 118"   |
| Parasol base   | Concrete ceramic (4xtiles) always included      |              | Н  | 270cm | Н   | 106.3" |
|                |                                                 | Parasol pole | W  | 58mm  | W   | 2.3"   |
| Parasol fabric | Fabric of 100% solution dyed polyester 280gr/m2 | ,            | D  | 88mm  | D   | 3.5"   |
| 1157           | UPF 50+                                         | Parasol base | W  | 105cm | W   | 41.3"  |
| UV             | UPF 50+                                         |              | D  | 105cm | D   | 41.3"  |
|                |                                                 |              | Н  | 5cm   | Н   | 2"     |
|                |                                                 |              |    |       |     |        |
|                |                                                 |              |    |       |     |        |
|                |                                                 |              |    |       |     |        |
|                |                                                 |              |    |       |     |        |