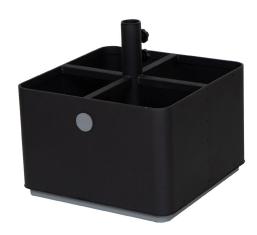

## 5779 Grow parasol base

#### With wheels

ALI Lava grey/Light grey

|              | The Lava grey/Light grey |                                                  |                    |                                |                    |                                    |
|--------------|--------------------------|--------------------------------------------------|--------------------|--------------------------------|--------------------|------------------------------------|
| Material:    |                          | Size:                                            | Cm                 |                                | Inc                |                                    |
| Parasol base | Aluminium                | Parasol base                                     | W<br>D<br>H<br>Wgt | 50cm<br>50cm<br>48cm<br>9,72kg | W<br>D<br>H<br>Wgt | 19.7"<br>19.7"<br>18.9"<br>21.5lbs |
|              |                          | Pole hole For bigger parasol For smaller parasol |                    | 54mm<br>48mm                   | Dia.<br>Dia.       | 2.1"                               |
|              |                          |                                                  |                    |                                |                    |                                    |
|              |                          |                                                  |                    |                                |                    |                                    |

Remember to add a drain and potting compost to the base to ensure that the parasol is stable.