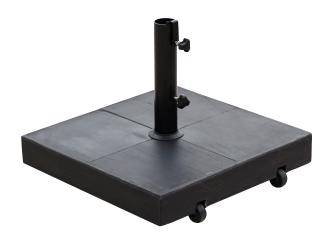

## 5715C Parasol base

#### With wheels

C Slate

| Material:    |       | Size:        | Cm                 |                              | Inc                |                                   |
|--------------|-------|--------------|--------------------|------------------------------|--------------------|-----------------------------------|
| Parasol base | Slate | Parasol base | W<br>D<br>H<br>Wgt | 54cm<br>54cm<br>40cm<br>47kg | W<br>D<br>H<br>Wgt | 21.3"<br>21.3"<br>15.7"<br>103lbs |
|              |       | Pole hole    | Dia.               | 54mm                         | Dia.               | 2.1"                              |
|              |       |              |                    |                              |                    |                                   |
|              |       |              |                    |                              |                    |                                   |

The parasol base comes with adjustable feet.