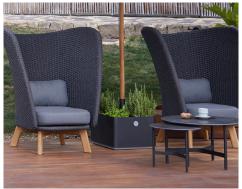

# PARASOL PROGRAM

A Cane-line parasol is the perfect way to enjoy your outdoor environment, when the sun is at its highest or the dew comes at night. All parasols from Cane-line are made in contemporary and durable materials, to match any outdoor area, and to maintain its look and function for a long time.

The parasols are all manufactured in weather- and UV resistant materials, so the colour will not fade over time, and you can leave it out throughout the summer.