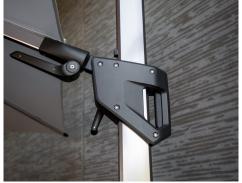

## 583X3 Hyde luxe tilt

Hanging parasol with tilt function incl. parasol base

Y505 Anthracite colour

Y506 Light grey colour

| Material:      |                                                             | Size:        | Cm |       | Inc |        |
|----------------|-------------------------------------------------------------|--------------|----|-------|-----|--------|
| Parasol pole   | Aluminium frame, anthracite                                 | Parasol      | W  | 300cm | W   | 118"   |
|                |                                                             |              | D  | 300cm | D   | 118″   |
| Parasol base   | Concrete ceramic (4xtiles) always included                  |              | Н  | 270cm | Н   | 106.3" |
|                |                                                             | Parasol pole | W  | 58mm  | W   | 2.3"   |
| Parasol fabric | Fabric of 100% solution dyed polyester 280gr/m <sup>2</sup> | ·            | D  | 88mm  | D   | 3.5"   |
| UV             | UPF 50+                                                     | Parasol base | W  | 105cm | W   | 41.3"  |
| OV             | 011 301                                                     |              | D  | 105cm | D   | 41.3"  |
|                |                                                             |              | Н  | 5cm   | Н   | 2"     |
|                |                                                             |              |    |       |     |        |
|                |                                                             |              |    |       |     |        |
|                |                                                             |              |    |       |     |        |
|                |                                                             |              |    |       |     |        |

For covering you parasol use Cover 9 (5651S)
See the function on our YouTube cannel: www.youtube.com/watch?v=QgWnKHi4eSI