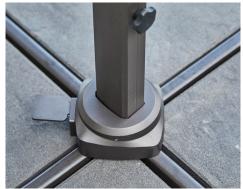

## 583X3 Hyde luxe tilt

Hanging parasol with tilt function incl. parasol base

Y505 Anthracite colour

Y506 Light grey colour

| Material:      |                                                             | Size:        | Cm |       | Inc |        |
|----------------|-------------------------------------------------------------|--------------|----|-------|-----|--------|
| Parasol pole   | Aluminium frame, anthracite                                 | Parasol      | W  | 300cm | W   | 118"   |
|                |                                                             |              | D  | 300cm | D   | 118″   |
| Parasol base   | Concrete ceramic (4xtiles) always included                  |              | Н  | 270cm | Н   | 106.3" |
|                |                                                             | Parasol pole | W  | 58mm  | W   | 2.3"   |
| Parasol fabric | Fabric of 100% solution dyed polyester 280gr/m <sup>2</sup> | ·            | D  | 88mm  | D   | 3.5"   |
| UV             | UPF 50+                                                     | Parasol base | W  | 105cm | W   | 41.3"  |
| OV             | 011 301                                                     |              | D  | 105cm | D   | 41.3"  |
|                |                                                             |              | Н  | 5cm   | Н   | 2"     |
|                |                                                             |              |    |       |     |        |
|                |                                                             |              |    |       |     |        |
|                |                                                             |              |    |       |     |        |
|                |                                                             |              |    |       |     |        |

## 58A3X3 Hyde luxe tilt

Hanging parasol with tilt function incl. parasol base

Y504 Dusty white colour

| Material:      |                                                 | Size:        | Cm |       | Inc |        |
|----------------|-------------------------------------------------|--------------|----|-------|-----|--------|
| Parasol pole   | Aluminium frame, anodized                       | Parasol      | W  | 300cm | W   | 118"   |
|                |                                                 |              | D  | 300cm | D   | 118"   |
| Parasol base   | Concrete ceramic (4xtiles) always included      |              | Н  | 270cm | Н   | 106.3" |
|                |                                                 | Parasol pole | W  | 58mm  | W   | 2.3"   |
| Parasol fabric | Fabric of 100% solution dyed polyester 280gr/m2 | ,            | D  | 88mm  | D   | 3.5"   |
| 1157           | UPF 50+                                         | Parasol base | W  | 105cm | W   | 41.3"  |
| UV             | UPF 50+                                         |              | D  | 105cm | D   | 41.3"  |
|                |                                                 |              | Н  | 5cm   | Н   | 2"     |
|                |                                                 |              |    |       |     |        |
|                |                                                 |              |    |       |     |        |
|                |                                                 |              |    |       |     |        |
|                |                                                 |              |    |       |     |        |

## 583X4 Hyde luxe

Hanging parasol incl. parasol base

Y505 Anthracite colour

Y506 Light grey colour

| Material:      |                                                             | Size:        | Cm |       | Inc |        |
|----------------|-------------------------------------------------------------|--------------|----|-------|-----|--------|
| Parasol pole   | Aluminium frame, anthracite                                 | Parasol      | W  | 300cm | W   | 118"   |
| ·              |                                                             |              | D  | 400cm | D   | 157.5" |
| Parasol base   | Concrete ceramic (4xtiles) always included                  |              | Н  | 278cm | Н   | 109.5" |
|                |                                                             | Parasol pole | W  | 58mm  | W   | 2.3"   |
| Parasol fabric | Fabric of 100% solution dyed polyester 280gr/m <sup>2</sup> |              | D  | 88mm  | D   | 3.5"   |
| UV             | UPF 50+                                                     | Parasol base | W  | 105cm | W   | 41.3"  |
| UV             | 011 30+                                                     |              | D  | 105cm | D   | 41.3"  |
|                |                                                             |              | Н  | 5cm   | Н   | 2"     |
|                |                                                             |              |    |       |     |        |
|                |                                                             |              |    |       |     |        |
|                |                                                             |              |    |       |     |        |
|                |                                                             |              |    |       |     |        |

## 58A3X4 Hyde luxe

Hanging parasol incl. parasol base

Y504 Dusty white colour

| Material:      |                                                 | Size:        | Cm |       | Inc |        |
|----------------|-------------------------------------------------|--------------|----|-------|-----|--------|
| Parasol pole   | Aluminium frame, anodized                       | Parasol      | W  | 300cm | W   | 118"   |
|                |                                                 |              | D  | 400cm | D   | 157.5" |
| Parasol base   | Concrete ceramic (4xtiles) always included      |              | Н  | 278cm | Н   | 109.5" |
|                |                                                 | Parasol pole | W  | 58mm  | W   | 2.3"   |
| Parasol fabric | Fabric of 100% solution dyed polyester 280gr/m2 |              | D  | 88mm  | D   | 3.5"   |
| UV             | UPF 50+                                         | Parasol base | W  | 105cm | W   | 41.3"  |
| UV             | 011 30+                                         |              | D  | 105cm | D   | 41.3"  |
|                |                                                 |              | Н  | 5cm   | Н   | 2"     |
|                |                                                 |              |    |       |     |        |
|                |                                                 |              |    |       |     |        |
|                |                                                 |              |    |       |     |        |
|                |                                                 |              |    |       |     |        |