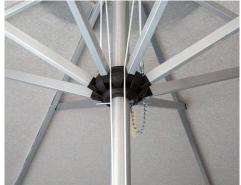

## 58240T Classic - short modul for peacock daybed

Rope and pulley system

Y507 Mud colour

| Material:      |                                                 | Size:        | Cm        |                | Inc       |                |
|----------------|-------------------------------------------------|--------------|-----------|----------------|-----------|----------------|
| Parasol pole   | Teak frame                                      | Parasol      | Dia.<br>H | 240cm<br>229cm | Dia.<br>H | 94.5"<br>90.2" |
| Parasol fabric | Fabric of 100% solution dyed polyester 280gr/m² |              |           |                |           |                |
|                |                                                 | Parasol pole | Dia.      | 48mm           | Dia.      | 1.9"           |
|                |                                                 |              |           |                |           |                |
|                |                                                 |              |           |                |           |                |
|                |                                                 |              |           |                |           |                |
|                |                                                 |              |           |                |           |                |

## 59240T Classic

### Rope and pulley system

Y507 Mud colour

| Material:      |                                                             | Size:        | Cm        |                | Inc       |              |
|----------------|-------------------------------------------------------------|--------------|-----------|----------------|-----------|--------------|
| Parasol pole   | Teak frame                                                  | Parasol      | Dia.<br>H | 240cm<br>249cm | Dia.<br>H | 94.5"<br>98" |
| Parasol fabric | Fabric of 100% solution dyed polyester 280gr/m <sup>2</sup> |              |           |                |           |              |
|                |                                                             | Parasol pole | Dia.      | 48m m          | Dia.      | 1.9"         |
|                |                                                             |              |           |                |           |              |
|                |                                                             |              |           |                |           |              |
|                |                                                             |              |           |                |           |              |

### Rope and pulley system

| Material:      |                                                             | Size:        | Cm        |                | Inc       |               |
|----------------|-------------------------------------------------------------|--------------|-----------|----------------|-----------|---------------|
| Parasol pole   | Teak frame                                                  | Parasol      | Dia.<br>H | 300cm<br>249cm | Dia.<br>H | 118.1"<br>98" |
| Parasol fabric | Fabric of 100% solution dyed polyester 280gr/m <sup>2</sup> |              |           |                |           |               |
|                |                                                             | Parasol pole | Dia.      | 48mm           | Dia.      | 1.9"          |
|                |                                                             |              |           |                |           |               |
|                |                                                             |              |           |                |           |               |
|                |                                                             |              |           |                |           |               |
|                |                                                             |              |           |                |           |               |

### Rope and pulley system

| Material:      |                                                                    | Size:        | Cm        |                | Inc       |                  |
|----------------|--------------------------------------------------------------------|--------------|-----------|----------------|-----------|------------------|
| Parasol pole   | Aluminium frame, anodized                                          | Parasol      | Dia.<br>H | 350cm<br>265cm | Dia.<br>H | 137.8"<br>104.4" |
| Parasol fabric | Y506 Light grey<br>Fabric of 100% solution dyed polyester 280gr/m² | Parasol pole | Dia.      | 48mm           | Dia.      | 1.9"             |
| Parasol fabric | Y504 Dusty white<br>Fabric of 100% Olefin 200gr/m2                 |              |           |                |           |                  |
| UV             | UPF 50+                                                            |              |           |                |           |                  |
|                |                                                                    |              |           |                |           |                  |
|                |                                                                    |              |           |                |           |                  |
|                |                                                                    |              |           |                |           |                  |