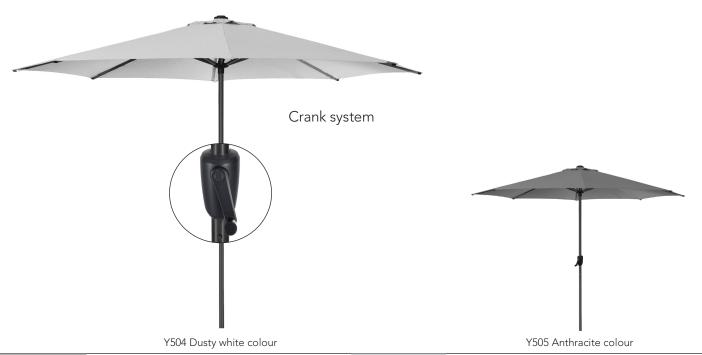

## 58A300 Sunshade

### Crank system

| Material:      |                                | Size:        | Cm        |                | Inc       |                 |
|----------------|--------------------------------|--------------|-----------|----------------|-----------|-----------------|
| Parasol pole   | Aluminium frame, anodized      | Parasol      | Dia.<br>H | 300cm<br>247cm | Dia.<br>H | 118.1"<br>97.3" |
| Parasol fabric | Y504 Dusty white               |              |           |                |           |                 |
|                | Fabric of 100% Olefin 200gr/m2 | Parasol pole | Dia.      | 48mm           | Dia.      | 1.9"            |
| UV             | UPF 50+                        |              |           |                |           |                 |
|                |                                |              |           |                |           |                 |
|                |                                |              |           |                |           |                 |
|                |                                |              |           |                |           |                 |
|                |                                |              |           |                |           |                 |
|                |                                |              |           |                |           |                 |
|                |                                |              |           |                |           |                 |

## 58300 Sunshade

### Crank system

| Material:      |                                                             | Size:        | Cm        |                | Inc       |                 |
|----------------|-------------------------------------------------------------|--------------|-----------|----------------|-----------|-----------------|
| Parasol pole   | Aluminium frame, anodized                                   | Parasol      | Dia.<br>H | 300cm<br>247cm | Dia.<br>H | 118.1"<br>97.3" |
| Parasol fabric | Fabric of 100% solution dyed polyester 280gr/m <sup>2</sup> |              |           |                |           |                 |
|                |                                                             | Parasol pole | Dia.      | 48mm           | Dia.      | 1.9"            |
| UV             | UPF 50+                                                     |              |           |                |           |                 |
|                |                                                             |              |           |                |           |                 |
|                |                                                             |              |           |                |           |                 |
|                |                                                             |              |           |                |           |                 |
|                |                                                             |              |           |                |           |                 |
|                |                                                             |              |           |                |           |                 |
|                |                                                             |              |           |                |           |                 |