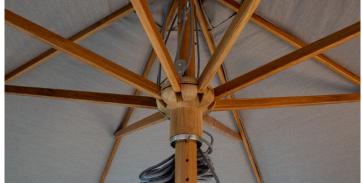

### Rope and pulley system

Y507 Mud colour

| Material:      |                                                             | Size:        | Cm        |                | Inc       |              |
|----------------|-------------------------------------------------------------|--------------|-----------|----------------|-----------|--------------|
| Parasol pole   | Teak frame                                                  | Parasol      | Dia.<br>H | 240cm<br>249cm | Dia.<br>H | 94.5"<br>98" |
| Parasol fabric | Fabric of 100% solution dyed polyester 280gr/m <sup>2</sup> |              |           |                |           |              |
|                |                                                             | Parasol pole | Dia.      | 48m m          | Dia.      | 1.9"         |
|                |                                                             |              |           |                |           |              |
|                |                                                             |              |           |                |           |              |
|                |                                                             |              |           |                |           |              |