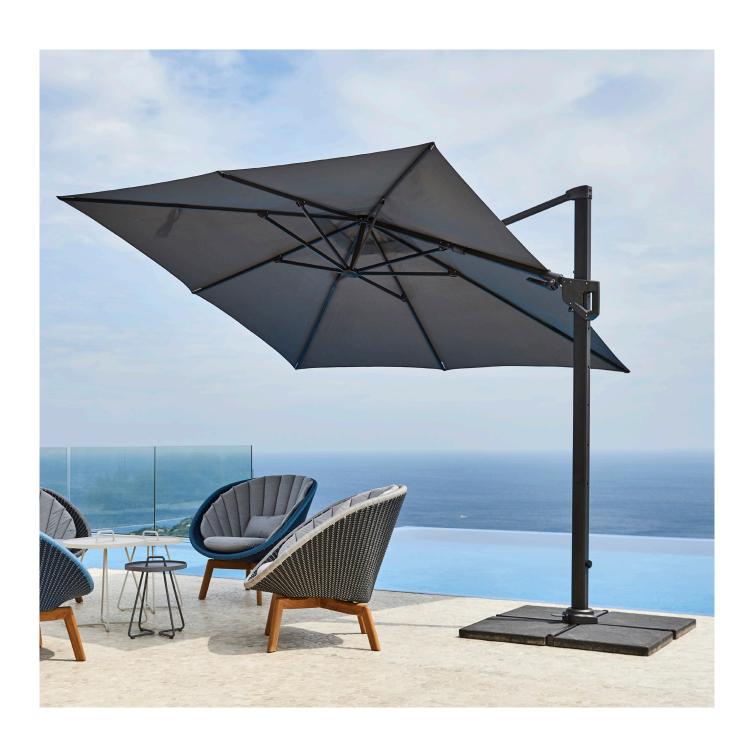

## 583X3 Hyde luxe tilt

Hanging parasol with tilt function incl. parasol base

Y505 Anthracite colour

Y506 Light grey colour

| Material:      |                                                             | Size:        | Cm |       | Inc |        |
|----------------|-------------------------------------------------------------|--------------|----|-------|-----|--------|
| Parasol pole   | Aluminium frame, anthracite                                 | Parasol      | W  | 300cm | W   | 118"   |
|                |                                                             |              | D  | 300cm | D   | 118″   |
| Parasol base   | Concrete ceramic (4xtiles) always included                  |              | Н  | 270cm | Н   | 106.3" |
|                |                                                             | Parasol pole | W  | 58mm  | W   | 2.3"   |
| Parasol fabric | Fabric of 100% solution dyed polyester 280gr/m <sup>2</sup> | ·            | D  | 88mm  | D   | 3.5"   |
| UV             | UPF 50+                                                     | Parasol base | W  | 105cm | W   | 41.3"  |
| OV             | 011 301                                                     |              | D  | 105cm | D   | 41.3"  |
|                |                                                             |              | Н  | 5cm   | Н   | 2"     |
|                |                                                             |              |    |       |     |        |
|                |                                                             |              |    |       |     |        |
|                |                                                             |              |    |       |     |        |
|                |                                                             |              |    |       |     |        |

For covering you parasol use Cover 9 (5651S)
See the function on our YouTube cannel: www.youtube.com/watch?v=QgWnKHi4eSI