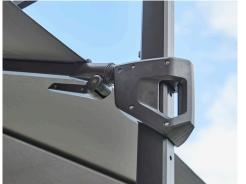

## 583X3 Hyde luxe tilt

Hanging parasol with tilt function incl. parasol base

Y505 Anthracite colour

Y506 Light grey colour

| Material:      |                                                             | Size:        | Cm |       | Inc |        |
|----------------|-------------------------------------------------------------|--------------|----|-------|-----|--------|
| Parasol pole   | Aluminium frame, anthracite                                 | Parasol      | W  | 300cm | W   | 118"   |
|                |                                                             |              | D  | 300cm | D   | 118″   |
| Parasol base   | Concrete ceramic (4xtiles) always included                  |              | Н  | 270cm | Н   | 106.3" |
|                |                                                             | Parasol pole | W  | 58mm  | W   | 2.3"   |
| Parasol fabric | Fabric of 100% solution dyed polyester 280gr/m <sup>2</sup> | ·            | D  | 88mm  | D   | 3.5"   |
| UV             | UPF 50+                                                     | Parasol base | W  | 105cm | W   | 41.3"  |
| OV             | 011 301                                                     |              | D  | 105cm | D   | 41.3"  |
|                |                                                             |              | Н  | 5cm   | Н   | 2"     |
|                |                                                             |              |    |       |     |        |
|                |                                                             |              |    |       |     |        |
|                |                                                             |              |    |       |     |        |
|                |                                                             |              |    |       |     |        |

## 58A3X3 Hyde luxe tilt

Hanging parasol with tilt function incl. parasol base

Y504 Dusty white colour

| Material:      |                                                 | Size:        | Cm |       | Inc |        |
|----------------|-------------------------------------------------|--------------|----|-------|-----|--------|
| Parasol pole   | Aluminium frame, anodized                       | Parasol      | W  | 300cm | W   | 118"   |
|                |                                                 |              | D  | 300cm | D   | 118"   |
| Parasol base   | Concrete ceramic (4xtiles) always included      |              | Н  | 270cm | Н   | 106.3" |
|                |                                                 | Parasol pole | W  | 58mm  | W   | 2.3"   |
| Parasol fabric | Fabric of 100% solution dyed polyester 280gr/m2 | ,            | D  | 88mm  | D   | 3.5"   |
| 1157           | UPF 50+                                         | Parasol base | W  | 105cm | W   | 41.3"  |
| UV             | UPF 50+                                         |              | D  | 105cm | D   | 41.3"  |
|                |                                                 |              | Н  | 5cm   | Н   | 2"     |
|                |                                                 |              |    |       |     |        |
|                |                                                 |              |    |       |     |        |
|                |                                                 |              |    |       |     |        |
|                |                                                 |              |    |       |     |        |

## 583X4 Hyde luxe

Hanging parasol incl. parasol base

Y505 Anthracite colour

Y506 Light grey colour

| Material:      |                                                             | Size:        | Cm |       | Inc |        |
|----------------|-------------------------------------------------------------|--------------|----|-------|-----|--------|
| Parasol pole   | Aluminium frame, anthracite                                 | Parasol      | W  | 300cm | W   | 118"   |
| ·              |                                                             |              | D  | 400cm | D   | 157.5" |
| Parasol base   | Concrete ceramic (4xtiles) always included                  |              | Н  | 278cm | Н   | 109.5" |
|                |                                                             | Parasol pole | W  | 58mm  | W   | 2.3"   |
| Parasol fabric | Fabric of 100% solution dyed polyester 280gr/m <sup>2</sup> |              | D  | 88mm  | D   | 3.5"   |
| UV             | UPF 50+                                                     | Parasol base | W  | 105cm | W   | 41.3"  |
| UV             | 011 30+                                                     |              | D  | 105cm | D   | 41.3"  |
|                |                                                             |              | Н  | 5cm   | Н   | 2"     |
|                |                                                             |              |    |       |     |        |
|                |                                                             |              |    |       |     |        |
|                |                                                             |              |    |       |     |        |
|                |                                                             |              |    |       |     |        |

## 58A3X4 Hyde luxe

Hanging parasol incl. parasol base

Y504 Dusty white colour

| Material:      |                                                 | Size:        | Cm |       | Inc |        |
|----------------|-------------------------------------------------|--------------|----|-------|-----|--------|
| Parasol pole   | Aluminium frame, anodized                       | Parasol      | W  | 300cm | W   | 118"   |
|                |                                                 |              | D  | 400cm | D   | 157.5" |
| Parasol base   | Concrete ceramic (4xtiles) always included      |              | Н  | 278cm | Н   | 109.5" |
|                |                                                 | Parasol pole | W  | 58mm  | W   | 2.3"   |
| Parasol fabric | Fabric of 100% solution dyed polyester 280gr/m2 |              | D  | 88mm  | D   | 3.5"   |
| UV             | UPF 50+                                         | Parasol base | W  | 105cm | W   | 41.3"  |
| UV             | 011 30+                                         |              | D  | 105cm | D   | 41.3"  |
|                |                                                 |              | Н  | 5cm   | Н   | 2"     |
|                |                                                 |              |    |       |     |        |
|                |                                                 |              |    |       |     |        |
|                |                                                 |              |    |       |     |        |
|                |                                                 |              |    |       |     |        |