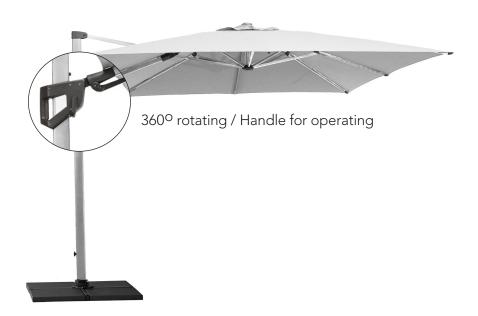

## 583X3 Hyde luxe tilt

Hanging parasol with tilt function incl. parasol base

Y505 Anthracite colour

Y506 Light grey colour

| Material:      |                                                             | Size:        | Cm |       | Inc |        |
|----------------|-------------------------------------------------------------|--------------|----|-------|-----|--------|
| Parasol pole   | Aluminium frame, anthracite                                 | Parasol      | W  | 300cm | W   | 118"   |
|                |                                                             |              | D  | 300cm | D   | 118″   |
| Parasol base   | Concrete ceramic (4xtiles) always included                  |              | Н  | 270cm | Н   | 106.3" |
|                |                                                             | Parasol pole | W  | 58mm  | W   | 2.3"   |
| Parasol fabric | Fabric of 100% solution dyed polyester 280gr/m <sup>2</sup> | ·            | D  | 88mm  | D   | 3.5"   |
| UV             | UPF 50+                                                     | Parasol base | W  | 105cm | W   | 41.3"  |
| OV             | 011 301                                                     |              | D  | 105cm | D   | 41.3"  |
|                |                                                             |              | Н  | 5cm   | Н   | 2"     |
|                |                                                             |              |    |       |     |        |
|                |                                                             |              |    |       |     |        |
|                |                                                             |              |    |       |     |        |
|                |                                                             |              |    |       |     |        |

## 58A3X3 Hyde luxe tilt

Hanging parasol with tilt function incl. parasol base

Y504 Dusty white colour

| Material:      |                                                 | Size:        | Cm |       | Inc |        |
|----------------|-------------------------------------------------|--------------|----|-------|-----|--------|
| Parasol pole   | Aluminium frame, anodized                       | Parasol      | W  | 300cm | W   | 118"   |
|                |                                                 |              | D  | 300cm | D   | 118"   |
| Parasol base   | Concrete ceramic (4xtiles) always included      |              | Н  | 270cm | Н   | 106.3" |
|                |                                                 | Parasol pole | W  | 58mm  | W   | 2.3"   |
| Parasol fabric | Fabric of 100% solution dyed polyester 280gr/m2 | ,            | D  | 88mm  | D   | 3.5"   |
| 1157           | UPF 50+                                         | Parasol base | W  | 105cm | W   | 41.3"  |
| UV             | UPF 50+                                         |              | D  | 105cm | D   | 41.3"  |
|                |                                                 |              | Н  | 5cm   | Н   | 2"     |
|                |                                                 |              |    |       |     |        |
|                |                                                 |              |    |       |     |        |
|                |                                                 |              |    |       |     |        |
|                |                                                 |              |    |       |     |        |

## 583X4 Hyde luxe

Hanging parasol incl. parasol base

Y505 Anthracite colour

Y506 Light grey colour

| Material:      |                                                             | Size:        | Cm |       | Inc |        |
|----------------|-------------------------------------------------------------|--------------|----|-------|-----|--------|
| Parasol pole   | Aluminium frame, anthracite                                 | Parasol      | W  | 300cm | W   | 118"   |
| ·              |                                                             |              | D  | 400cm | D   | 157.5" |
| Parasol base   | Concrete ceramic (4xtiles) always included                  |              | Н  | 278cm | Н   | 109.5" |
|                |                                                             | Parasol pole | W  | 58mm  | W   | 2.3"   |
| Parasol fabric | Fabric of 100% solution dyed polyester 280gr/m <sup>2</sup> |              | D  | 88mm  | D   | 3.5"   |
| UV             | UPF 50+                                                     | Parasol base | W  | 105cm | W   | 41.3"  |
| UV             | 011 30+                                                     |              | D  | 105cm | D   | 41.3"  |
|                |                                                             |              | Н  | 5cm   | Н   | 2"     |
|                |                                                             |              |    |       |     |        |
|                |                                                             |              |    |       |     |        |
|                |                                                             |              |    |       |     |        |
|                |                                                             |              |    |       |     |        |

## 58A3X4 Hyde luxe

Hanging parasol incl. parasol base

Y504 Dusty white colour

| Material:      |                                                 | Size:        | Cm |       | Inc |        |
|----------------|-------------------------------------------------|--------------|----|-------|-----|--------|
| Parasol pole   | Aluminium frame, anodized                       | Parasol      | W  | 300cm | W   | 118"   |
|                |                                                 |              | D  | 400cm | D   | 157.5" |
| Parasol base   | Concrete ceramic (4xtiles) always included      |              | Н  | 278cm | Н   | 109.5" |
|                |                                                 | Parasol pole | W  | 58mm  | W   | 2.3"   |
| Parasol fabric | Fabric of 100% solution dyed polyester 280gr/m2 |              | D  | 88mm  | D   | 3.5"   |
| UV             | UPF 50+                                         | Parasol base | W  | 105cm | W   | 41.3"  |
| UV             | 011 30+                                         |              | D  | 105cm | D   | 41.3"  |
|                |                                                 |              | Н  | 5cm   | Н   | 2"     |
|                |                                                 |              |    |       |     |        |
|                |                                                 |              |    |       |     |        |
|                |                                                 |              |    |       |     |        |
|                |                                                 |              |    |       |     |        |