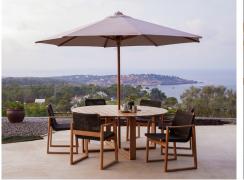

## 59300T Classic

### Rope and pulley system

| Material:      |                                                             | Size:        | Cm        |                | Inc       |               |
|----------------|-------------------------------------------------------------|--------------|-----------|----------------|-----------|---------------|
| Parasol pole   | Teak frame                                                  | Parasol      | Dia.<br>H | 300cm<br>249cm | Dia.<br>H | 118.1"<br>98" |
| Parasol fabric | Fabric of 100% solution dyed polyester 280gr/m <sup>2</sup> |              |           |                |           |               |
|                |                                                             | Parasol pole | Dia.      | 48mm           | Dia.      | 1.9"          |
|                |                                                             |              |           |                |           |               |
|                |                                                             |              |           |                |           |               |
|                |                                                             |              |           |                |           |               |
|                |                                                             |              |           |                |           |               |