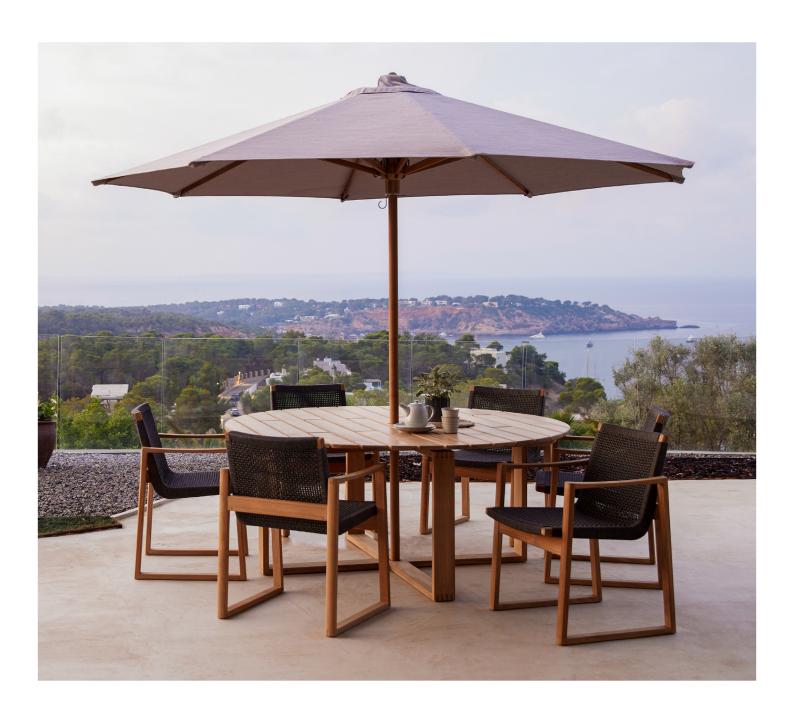

# PARASOL PROGRAM

A Cane-line parasol is the perfect way to enjoy your outdoor environment, when the sun is at its highest or the dew comes at night. All parasols from Cane-line are made in contemporary and durable materials, to match any outdoor area, and to maintain its look and function for a long time.

The parasols are all manufactured in weather- and UV resistant materials, so the colour will not fade over time, and you can leave it out throughout the summer.