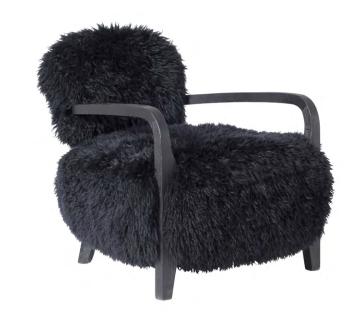

# CABANA YETI

Find your inner howl with the unnervingly wild Cabana Yeti chair, newly available in Yeti Brown and Yeti Black finish. Inspired by outdoor lounging, Cabana's relaxed shape has a generously proportioned seat for maximum comfort, enticing you to let go and lose your inhibitions in long-haired New Zealand sheepskin.

# PRODUCT SHOWN IN:

Yeti Black & Black Clay