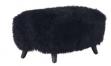

## OTHER MODELS:

**Cabana Yeti Footstool** L: 32.2" / 82 cm W: 23.6" / 60 cm H: 16.5" / 42 cm