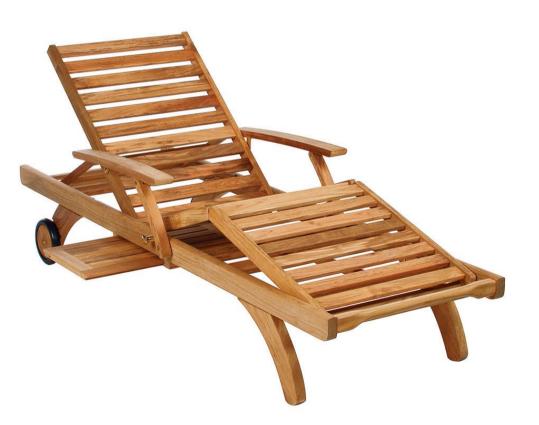

The Capri Ultra Lounger has a backrest that adjusts to four positions, a legrest that adusts to three positions, a pull out tray and wheels to aid positioning.