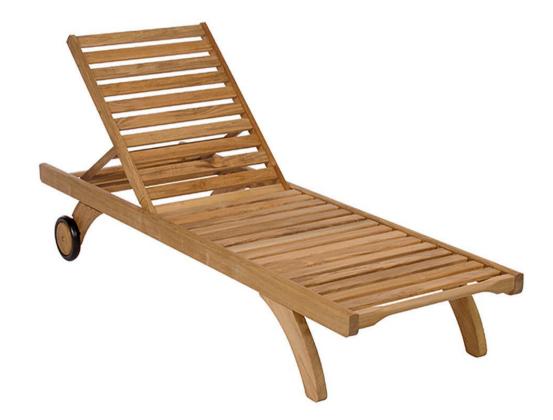

## SPECIFICATION

Our classic Capri sun loungers have been gracing pool sides, decks and terraces for many years; their simple clean lines being appreciated around the world. With three versions to select from the Capri sun lounger offers various design features to suit individual tastes and requirements. The Capri Standard teak sun lounger shown has a four position backrest and rubber shod teak wheels. Cushion available.

Dimensions are approximate:

| Length            | 197cm |
|-------------------|-------|
| Width             | 70cm  |
| Height            | 91cm  |
| Seat height       | 31cm  |
| Weight            | 20kg  |
| Assembly required |       |